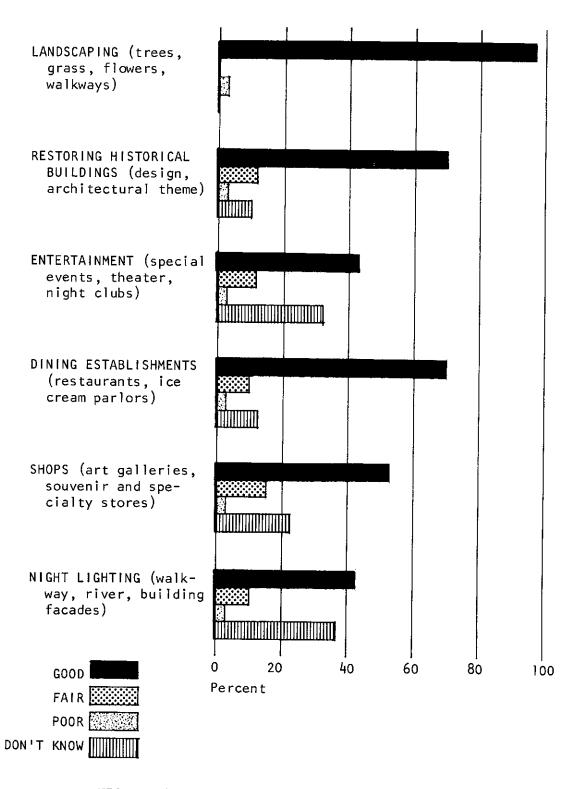

In order to obtain visitor response to the River Walk, a full year interview survey was carried on between September, 1970 and August 31, 1971. Because no data were available regarding the numbers and characteristics of visitation, it was not possible to establish a true random sample survey in the statistical sense. Therefore, the use of a quota sample was adopted, interviewing every month on weekends at each of nine survey stations (Figure 6). The interviewers spent approximately one hour at each station for each interview period. Because interviews were

held on weekends only, the respondents may have had different characteristics from those during the week. For example, the sample may not adequately represent conventioneers and may overrepresent military personnel (from bases located nearby). Because of varying densities of use, each station did not yield an equal number of respondents.