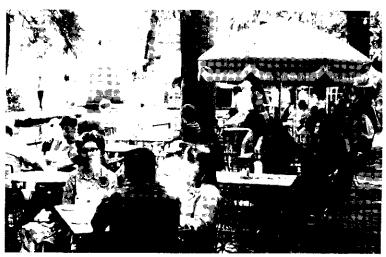

FIGURE 3. Grid street pattern and the River Walk portion of the San Antonio River. surfaced walks and landscaped banks (San Antonio Chamber of Commerce, a:3).

For over twenty years, this remained the major development of the river, establishing a park-like setting, protecting huge trees and other landscape materials. However, visitation was low due to the river bend's reputation of theivery and assault and to the lack of stimulating points of interest. During this period only two restaurants had faith in the area and they maintained merely a sustaining business.