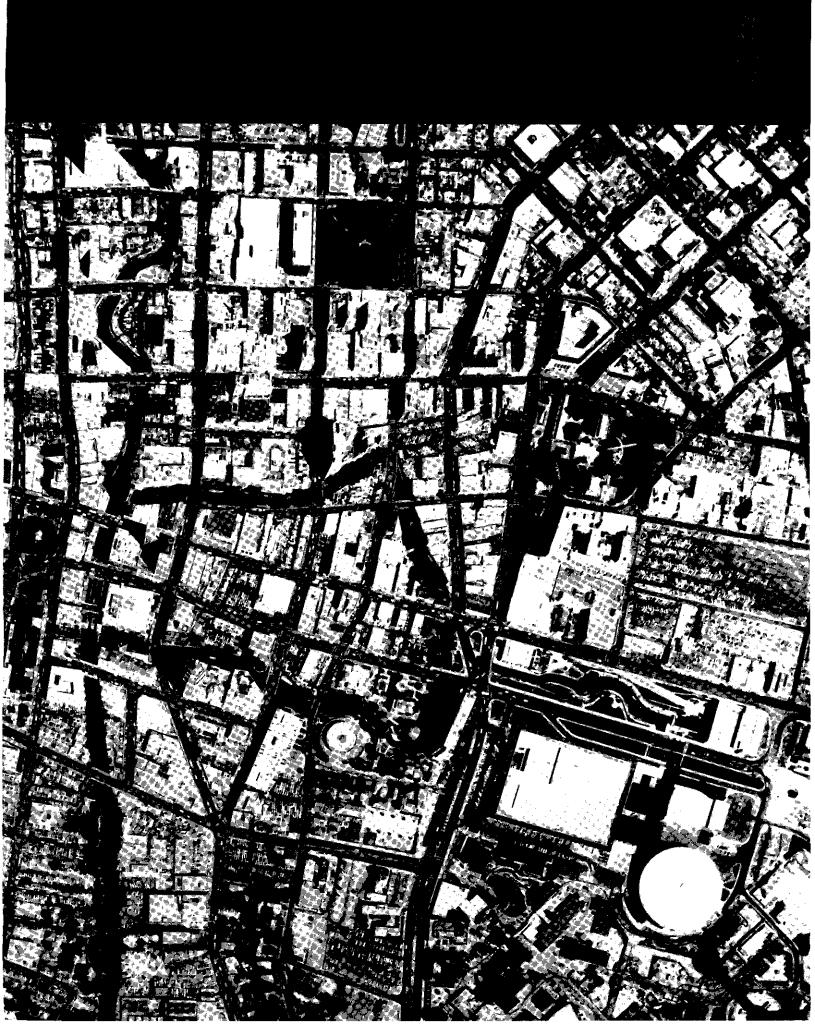

The River Walk refers to a horseshoe bend in the San Antonio River covering an area about four by six blocks in size in the central business district. This portion of the river lies in a deep cut, about 25 feet below street level, and is flanked by huge trees, lush plant growth and many shops, restaurants, and hotels. A continuous promenade parallels the river on both sides and the fifty-foot river is bridged many times providing both automobile and pedestrian crossing.

A landscape analysis was conducted to identify the primary characteristics of the River Walk. These include:

The River Walk has emerged as an esthetically unified area due to the integration of engineering, architectural and landscape design. At the same time, enough variety exists to provide diversity of user activity and to stimulate environmental interest.