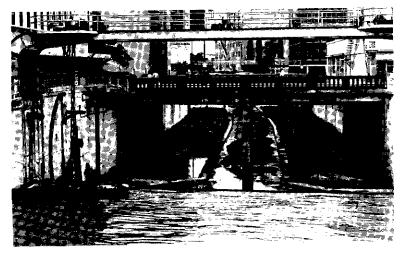

The River Walk refers to a horseshoe bend in the San Antonio River covering an area about four by six blocks in size in the central business district. This portion of the river lies in a deep cut, about 25 feet below street level, and is flanked by huge trees, lush plant growth and many shops, restaurants, and hotels. A continuous promenade parallels the river on both sides and the fifty-foot river is bridged many times providing both automobile and pedestrian crossing.

A landscape analysis was conducted to identify the primary characteristics of the River Walk. These include:

The River Walk has emerged as an esthetically unified area due to the integration of engineering, architectural and landscape design. At the same time, enough variety exists to provide diversity of user activity and to stimulate environmental interest.