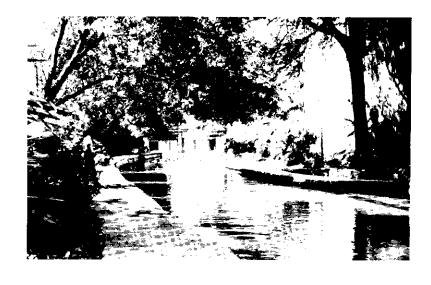

The River Walk refers to a horseshoe bend in the San Antonio River covering an area about four by six blocks in size in the central business district. This portion of the river lies in a deep cut, about 25 feet below street level, and is flanked by huge trees, lush plant growth and many shops, restaurants, and hotels. A continuous promenade parallels the river on both sides and the fifty-foot river is bridged many times providing both automobile and pedestrian crossing.

A landscape analysis was conducted to identify the primary characteristics of the River Walk. These include:

The River Walk has emerged as an esthetically unified area due to the integration of engineering, architectural and landscape design. At the same time, enough variety exists to provide diversity of user activity and to stimulate environmental interest.