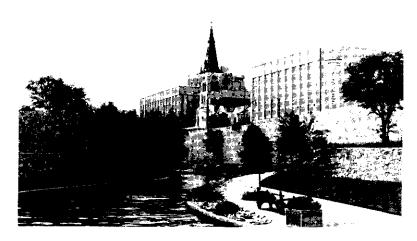

42.5% consider downtown traffic to be a problem; 64.5% consider downtown parking to be a problem; only 15.7% believe that the entrances to the River Walk are difficult to find; 11.6% say that they could not get a ride to the River Walk if they wished to go there.