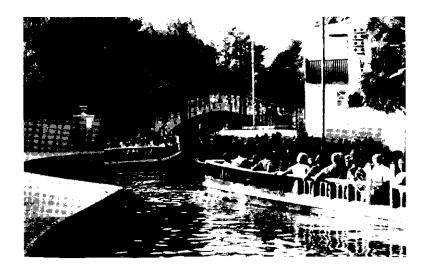

The River Walk refers to a horseshoe bend in the San Antonio River covering an area about four by six blocks in size in the central business district. This portion of the river lies in a deep cut, about 25 feet below street level, and is flanked by huge trees, lush plant growth and many shops, restaurants, and hotels. A continuous promenade parallels the river on both sides and the fifty-foot river is bridged many times providing both automobile and pedestrian crossing.

Mr. Jack White, a local hotel manager and Mr. Hugman were able to interest people in the plan, but they could not raise enough money for the project nor could they convince the City Council that a

special tax levy was needed for the river project. As a result of this difficulty in appropriating funds the San Antonio Improvement District was created. It included all property in a strip one-half block back from the water on either side of the river in the downtown section (Lomax, 1948: 69).