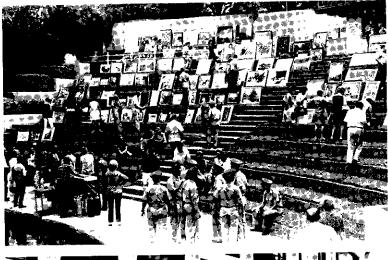

The informal landscape design gives the impression of being in a wild setting of great size; yet there is provision for many activities.

Excellent control and maintenance is provided, always offering a neat

and clean setting although used by many people.

It represents a unique mix of business enterprise and park, each one complementing the other to produce an identifiable urban feature of high quality.

The visitors use and image of the River Walk was surveyed through visitor response to interview using social survey techniques at nine stations along the River Walk. The survey was conducted on weekends for a full year.