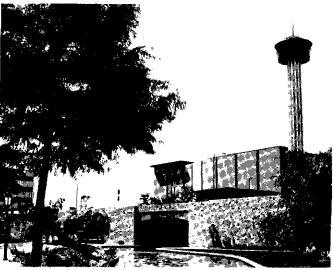

42.5% consider downtown traffic to be a problem; 64.5% consider downtown parking to be a problem; only 15.7% believe that the entrances to the River Walk are difficult to find; 11.6% say that they could not get a ride to the River Walk if they wished to go there.