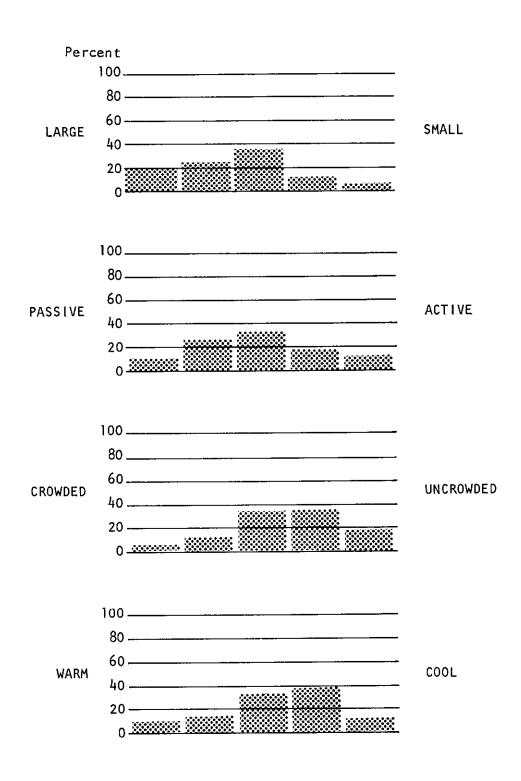

In order to obtain visitor response to the River Walk, a full year interview survey was carried on between September, 1970 and August 31, 1971. Because no data were available regarding the numbers and characteristics of visitation, it was not possible to establish a true random sample survey in the statistical sense. Therefore, the use of a quota sample was adopted, interviewing every month on weekends at each of nine survey stations (Figure 6). The interviewers spent approximately one hour at each station for each interview period. Because interviews were

held on weekends only, the respondents may have had different characteristics from those during the week. For example, the sample may not adequately represent conventioneers and may overrepresent military personnel (from bases located nearby). Because of varying densities of use, each station did not yield an equal number of respondents.