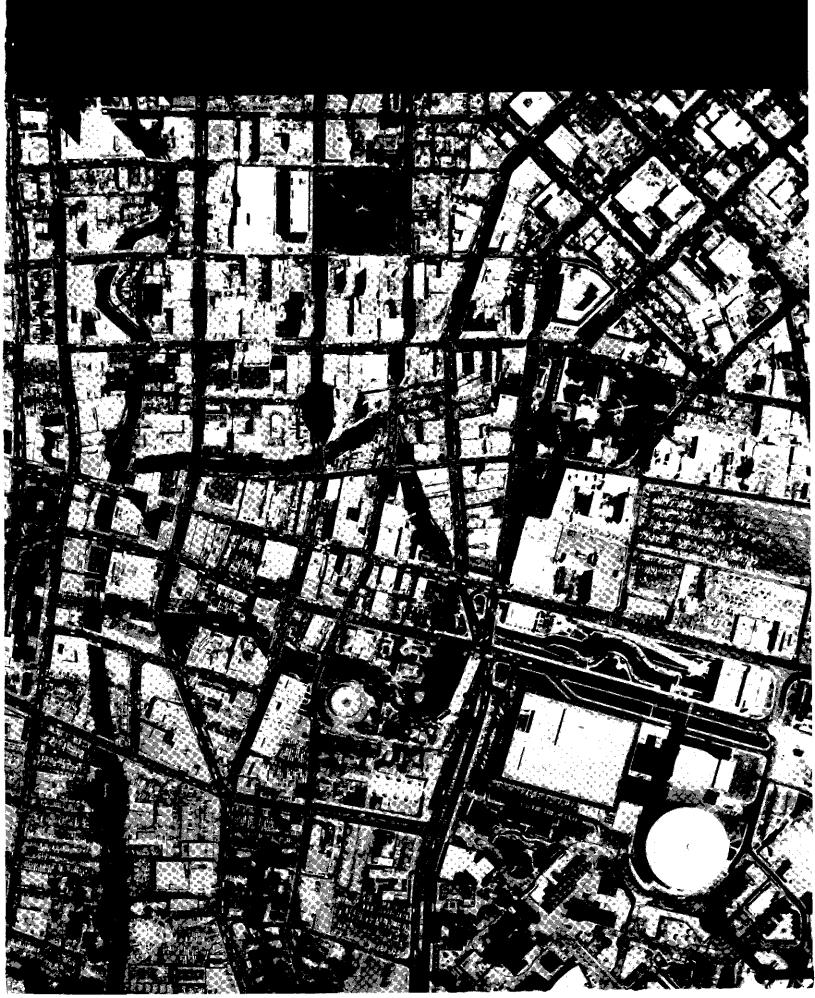

The River Walk refers to a horseshoe bend in the San Antonio River covering an area about four by six blocks in size in the central business district. This portion of the river lies in a deep cut, about 25 feet below street level, and is flanked by huge trees, lush plant growth and many shops, restaurants, and hotels. A continuous promenade parallels the river on both sides and the fifty-foot river is bridged many times providing both automobile and pedestrian crossing.

A landscape analysis was conducted to identify the primary characteristics of the River Walk. These include:

The River Walk has emerged as an esthetically unified area due to the integration of engineering, architectural and landscape design. At the same time, enough variety exists to provide diversity of user activity and to stimulate environmental interest.