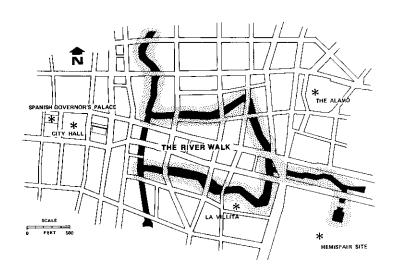

The River Walk refers to a horseshoe bend in the San Antonio River covering an area about four by six blocks in size in the central business district. This portion of the river lies in a deep cut, about 25 feet below street level, and is flanked by huge trees, lush plant growth and many shops, restaurants, and hotels. A continuous promenade parallels the river on both sides and the fifty-foot river is bridged many times providing both automobile and pedestrian crossing.

The River Walk is in the vicinity of several other features that add to the strength of its attracting and fulfilling powers.

Because of its unique microclimate, plants abound that will not survive at the street level in the hotter air in summer and colder air in winter. It represents an extensive collection of flora and offers the visitor pleasant relief from the low-grade amenities in the normal urban setting.