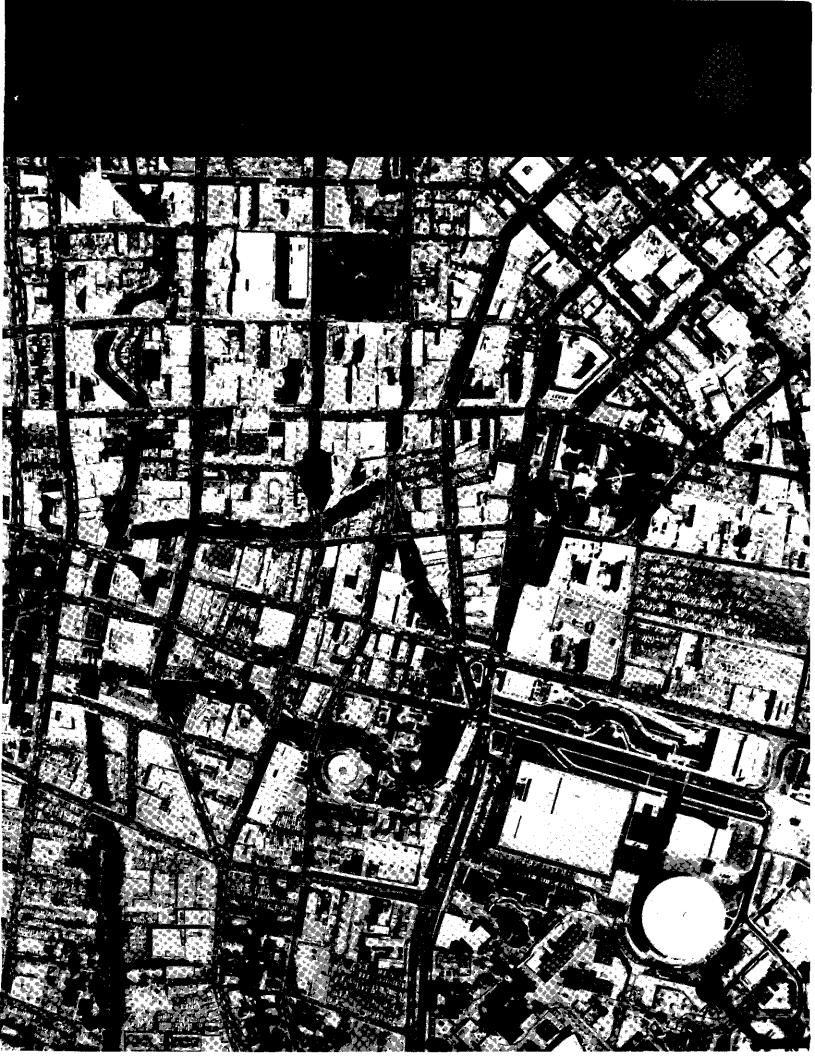

The River Walk refers to a horseshoe bend in the San Antonio River covering an area about four by six blocks in size in the central business district. This portion of the river lies in a deep cut, about 25 feet below street level, and is flanked by huge trees, lush plant growth and many shops, restaurants, and hotels. A continuous promenade parallels the river on both sides and the fifty-foot river is bridged many times providing both automobile and pedestrian crossing.