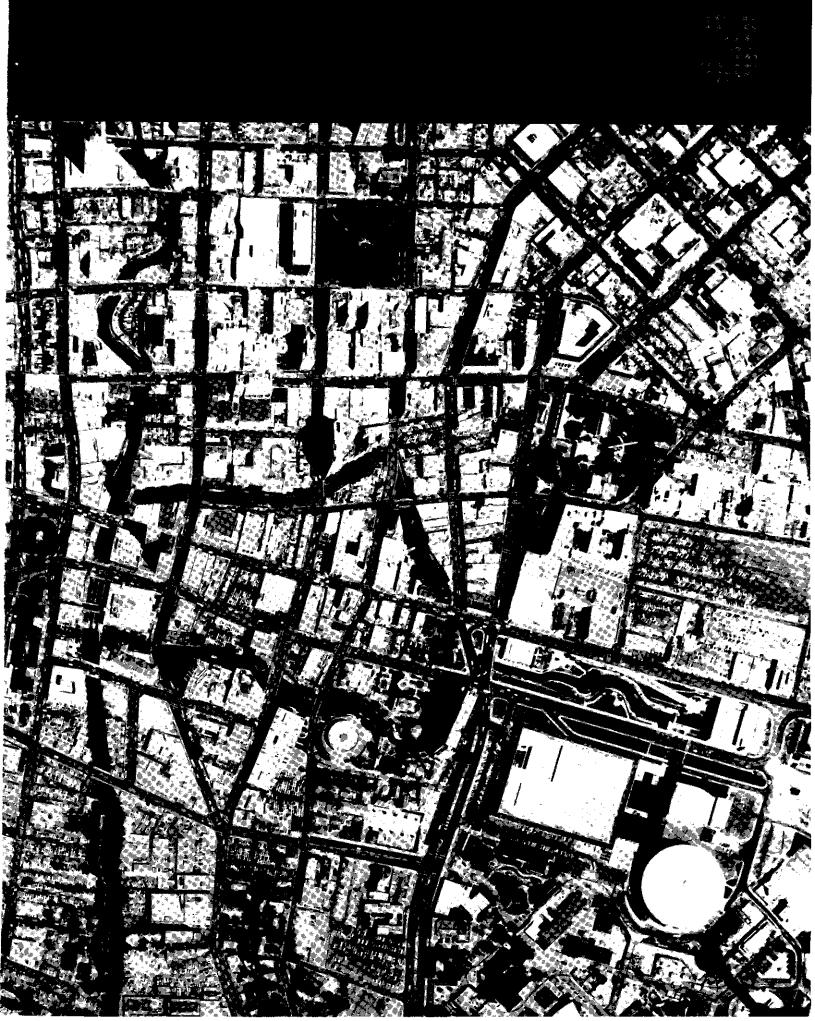

The River Walk refers to a horseshoe bend in the San Antonio River covering an area about four by six blocks in size in the central business district. This portion of the river lies in a deep cut, about 25 feet below street level, and is flanked by huge trees, lush plant growth and many shops, restaurants, and hotels. A continuous promenade parallels the river on both sides and the fifty-foot river is bridged many times providing both automobile and pedestrian crossing.

A landscape analysis was conducted to identify the primary characteristics of the River Walk. These include:

The River Walk has emerged as an esthetically unified area due to the integration of engineering, architectural and landscape design. At the same time, enough variety exists to provide diversity of user activity and to stimulate environmental interest.