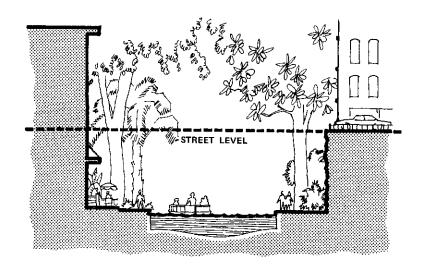

The River Walk refers to a horseshoe bend in the San Antonio River covering an area about four by six blocks in size in the central business district. This portion of the river lies in a deep cut, about 25 feet below street level, and is flanked by huge trees, lush plant growth and many shops, restaurants, and hotels. A continuous promenade parallels the river on both sides and the fifty-foot river is bridged many times providing both automobile and pedestrian crossing.

The River Walk is in the vicinity of several other features that add to the strength of its attracting and fulfilling powers.

Because of its unique microclimate, plants abound that will not survive at the street level in the hotter air in summer and colder air in winter. It represents an extensive collection of flora and offers the visitor pleasant relief from the low-grade amenities in the normal urban setting.