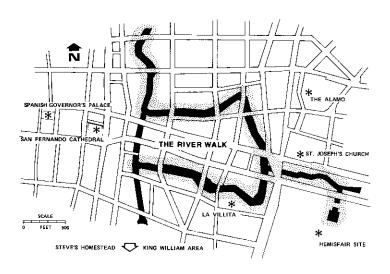

The River Walk is in the vicinity of several other features that add to the strength of its attracting and fulfilling powers.

Because of its unique microclimate, plants abound that will not survive at the street level in the hotter air in summer and colder air in winter. It represents an extensive collection of flora and offers the visitor pleasant relief from the low-grade amenities in the normal urban setting.

# LIST OF FIGURES

| Figure | 1.    | Ancient city of Nuremberg, built astride a river                  |
|--------|-------|-------------------------------------------------------------------|
|        |       | and enclosed by a defense canal                                   |
| Figure | 2.    | Typical view of the San Antonio River Walk                        |
| Figure |       | Grid street pattern and the River Walk portion of                 |
|        |       | the San Antonio River                                             |
| Figure | 4.    | Section through River Walk                                        |
| Figure |       | General land use in vicinity of the River Walk 13                 |
| Figure | 6.    | Location of survey stations during research                       |
| Figure |       | Mississippi River through downtown Minneapolis 22                 |
| Figure | 8.    | Typical recreational use of Minneapolis waterfront                |
|        |       | parks                                                             |
| Figure |       | Industrial use along Platte River through Denver 23               |
| Figure | 10.   | Relationship of Platte River to suburban Denver 23                |
| Figure | 11.   | Bikeway and riverfront through Wichita 24                         |
| Figure | 12.   | Urban renewal along Arkansas River in Wichita 24                  |
| Figure | 13.   | Entrance to River Front Park, Kansas City,                        |
|        |       | Missouri                                                          |
| Figure | 14.   | General view of Missouri River, Kansas City,                      |
|        |       | Missouri                                                          |
| Figure | 15.   | Harbor, San Francisco Bay, Alcatrazfrom                           |
|        |       | Ghirardelli Square                                                |
|        |       | Berkeley Marina and waterfront Park 26                            |
|        |       | Waterfront development, Sausalito 27                              |
|        |       | Lookout Point, waterfront, Sausalito                              |
|        |       | Willamette River, through downtown Portland 28                    |
|        |       | Industrial corridor, Willamette River, Portland 28                |
|        |       | Victoria Harbour, from Empress Hotel, Victoria, B.C 29            |
| Figure | 22.   | Parliament Buildings, reflected in harbor,                        |
|        |       | Victoria, B.C                                                     |
| Figure | 23.   | Outdoor dining concession, Stanley Park,                          |
|        | ٠,    | Vancouver, B.C                                                    |
|        |       | Beach, snack bar, Stanley Park, Vancouver, B.C                    |
|        |       | The River Walk and attractions in the vicinity                    |
| Figure | 26.   | The Alamo, shrine of Texas liberty                                |
|        |       | Governor's Palace, ancient Spanish residence                      |
| rigure | 28.   | San Fernando Cathedral, original parish church                    |
| TI-1   | 20    | of San Antonio                                                    |
|        |       | Historic St. Joseph's Church, viewed from River Walk 37           |
| rigure | 3U.   | HemisFair site: Tower of the Americas, convention                 |
| Figure | 21    | center                                                            |
| rigure | J.T.• | One of the 19 vehicle bridges that allows views of the River Walk |
|        |       | CHE NIVEL MAIN                                                    |