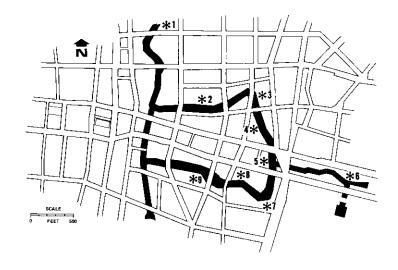

To determine the status of urban river development in the U.S., a survey of the fifty largest cities was conducted in addition to a review of literature and visits to ten cities with urban water development. Data from these sources revealed the following: