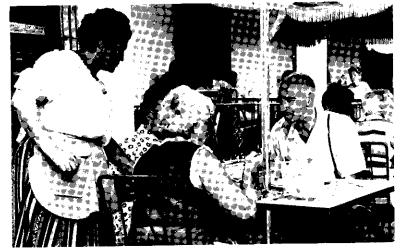

The informal landscape design gives the impression of being in a wild setting of great size; yet there is provision for many activities.

Excellent control and maintenance is provided, always offering a neat

and clean setting although used by many people.

It represents a unique mix of business enterprise and park, each one complementing the other to produce an identifiable urban feature of high quality.

The visitors use and image of the River Walk was surveyed through visitor response to interview using social survey techniques at nine stations along the River Walk. The survey was conducted on weekends for a full year.