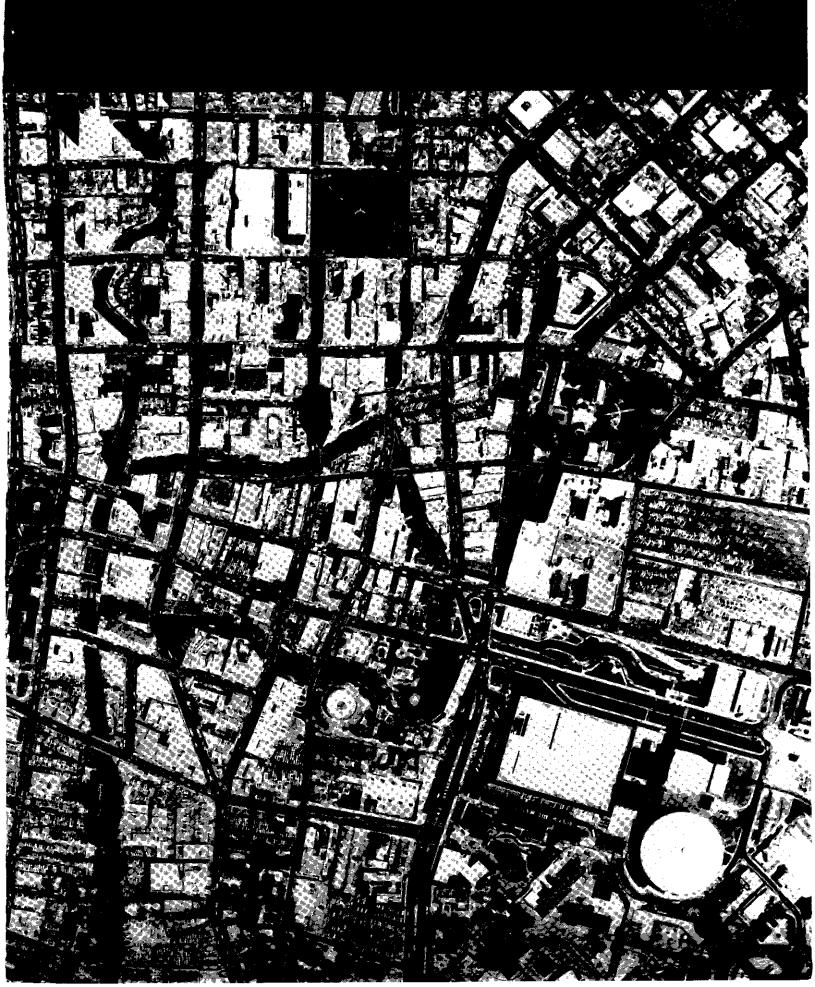

The River Walk refers to a horseshoe bend in the San Antonio River covering an area about four by six blocks in size in the central business district. This portion of the river lies in a deep cut, about 25 feet below street level, and is flanked by huge trees, lush plant growth and many shops, restaurants, and hotels. A continuous promenade parallels the river on both sides and the fifty-foot river is bridged many times providing both automobile and pedestrian crossing.

A landscape analysis was conducted to identify the primary characteristics of the River Walk. These include:

The River Walk has emerged as an esthetically unified area due to the integration of engineering, architectural and landscape design. At the same time, enough variety exists to provide diversity of user activity and to stimulate environmental interest.