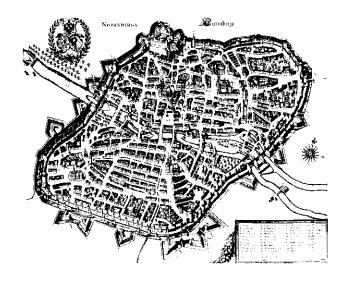

# LIST OF FIGURES

| Figure | 1.    | Ancient city of Nuremberg, built astride a river                  |
|--------|-------|-------------------------------------------------------------------|
|        |       | and enclosed by a defense canal                                   |
| Figure | 2.    | Typical view of the San Antonio River Walk                        |
| Figure |       | Grid street pattern and the River Walk portion of                 |
|        |       | the San Antonio River                                             |
| Figure | 4.    | Section through River Walk                                        |
| Figure |       | General land use in vicinity of the River Walk 13                 |
| Figure | 6.    | Location of survey stations during research                       |
| Figure |       | Mississippi River through downtown Minneapolis 22                 |
| Figure | 8.    | Typical recreational use of Minneapolis waterfront                |
|        |       | parks                                                             |
| Figure |       | Industrial use along Platte River through Denver 23               |
| Figure | 10.   | Relationship of Platte River to suburban Denver 23                |
| Figure | 11.   | Bikeway and riverfront through Wichita 24                         |
| Figure | 12.   | Urban renewal along Arkansas River in Wichita 24                  |
| Figure | 13.   | Entrance to River Front Park, Kansas City,                        |
|        |       | Missouri                                                          |
| Figure | 14.   | General view of Missouri River, Kansas City,                      |
|        |       | Missouri                                                          |
| Figure | 15.   | Harbor, San Francisco Bay, Alcatrazfrom                           |
|        |       | Ghirardelli Square                                                |
|        |       | Berkeley Marina and waterfront Park 26                            |
|        |       | Waterfront development, Sausalito 27                              |
|        |       | Lookout Point, waterfront, Sausalito                              |
|        |       | Willamette River, through downtown Portland 28                    |
|        |       | Industrial corridor, Willamette River, Portland 28                |
|        |       | Victoria Harbour, from Empress Hotel, Victoria, B.C 29            |
| Figure | 22.   | Parliament Buildings, reflected in harbor,                        |
|        |       | Victoria, B.C                                                     |
| Figure | 23.   | Outdoor dining concession, Stanley Park,                          |
|        | ٠,    | Vancouver, B.C                                                    |
|        |       | Beach, snack bar, Stanley Park, Vancouver, B.C                    |
|        |       | The River Walk and attractions in the vicinity                    |
| Figure | 26.   | The Alamo, shrine of Texas liberty                                |
|        |       | Governor's Palace, ancient Spanish residence                      |
| rigure | 28.   | San Fernando Cathedral, original parish church                    |
| TI-1   | 20    | of San Antonio                                                    |
|        |       | Historic St. Joseph's Church, viewed from River Walk 37           |
| rigure | 3U.   | HemisFair site: Tower of the Americas, convention                 |
| Figure | 21    | center                                                            |
| rigure | J.T.• | One of the 19 vehicle bridges that allows views of the River Walk |
|        |       | CHE NIVEL MAIN                                                    |