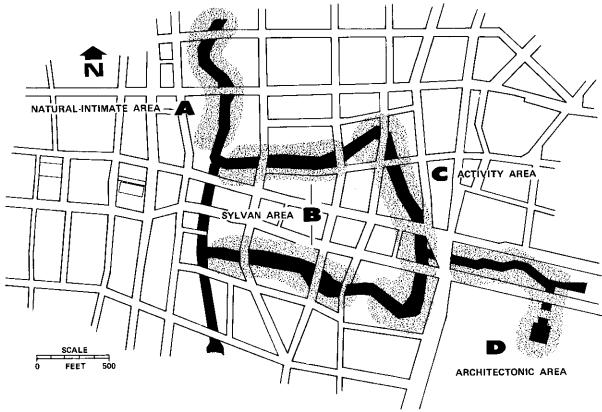

| Figure | 68. | Static enclosure provided by astute use of landscape materials in confined space in "Natural-Intimate |     |
|--------|-----|-------------------------------------------------------------------------------------------------------|-----|
|        |     | Area"                                                                                                 | 5 5 |
| Figure | 69. | Linear enclosure offering intimate contact with                                                       | ,,  |
|        |     | river                                                                                                 | 55  |
| Figure | 70. | Rich design harmony of setting and structures in                                                      |     |
|        |     | "Sylvan Area"                                                                                         | 55  |
| Figure | 71. | One of the many festivities in the "Activity Area"                                                    | 55  |
|        |     | Simplicity of recent extension, "Architectonic                                                        |     |
| _      |     | Area"                                                                                                 | 56  |
| Figure | 73. | Photograph used in survey of "Zone A, Natural-                                                        |     |
| _      |     | Intimate Area"                                                                                        | 56  |
| Figure | 74. | Photograph used in survey of "Zone B, Sylvan Area" 6                                                  | 57  |
|        |     | Photograph used in survey of "Zone C, Activity                                                        |     |
| Ū      |     | Area"                                                                                                 | 58  |
| Figure | 76. | Photograph used in survey of "Zone C, Activity                                                        |     |
| •      |     | Area"                                                                                                 | 59  |
| Figure | 77. | Photograph used in survey of "Zone D, Archi-                                                          |     |
| Ü      |     | tectonic Area"                                                                                        | 70  |
| Figure | 78. | Response of visitors to six factors                                                                   |     |
|        |     | Visitor reaction to River Walk characteristics                                                        |     |
|        |     | Visitor reaction to River Walk characteristics                                                        |     |
| 0      |     |                                                                                                       | _   |