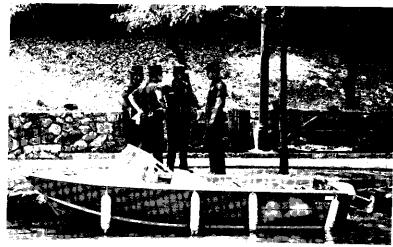

| Figure | 32. | Downtown buildings and street-level activity, visible |            |
|--------|-----|-------------------------------------------------------|------------|
| •      |     | from River Walk                                       | 38         |
|        |     | Old San Antonio design theme of River Walk            | 39         |
| Figure | 34. | Boat landing and sightseeing barge at Paseo del Rio   |            |
| _      |     | Plaza                                                 | 39         |
| Figure | 35. | Stage of Arneson River Theater, as viewed from        |            |
| _      |     | amphitheater                                          | 40         |
| Figure | 36. | Old and new structures, harmonized by design detail   | 40         |
| Figure | 37. | Chamber of Commerce Building, HemisFair river         |            |
| _      |     | extension                                             | 40         |
| Figure | 38. | Seating, typical of designs used in earlier stage of  |            |
|        |     | development                                           | 40         |
| Figure | 39. | Results of early efforts of riverbank conservation    | 41         |
| Figure | 40. | Semitropical plants create paradisaical atmosphere    | 41         |
| Figure | 41. | Water flow feature at La Mansion Hotel                | 41         |
|        |     | Contrast of landscape character                       | 41         |
| Figure | 43. | Appealing entrance at Paseo del Rio Plaza             | 43         |
| Figure | 44. | Spiral stairway provides access from street level     | 43         |
| Figure | 45. | Direct access, linking River Walk with street         | 44         |
| Figure | 46. | Linkage between street bridge and River Walk          | 44         |
|        |     | One of few entrance signs                             | 44         |
| Figure | 48. | Typical restaurant sign along River Walk              | 44         |
| Figure | 49. | Sign visible from river, walkway and automobile       | 45         |
|        |     | A more contemporary sign on new building              | 45         |
|        |     | Group studying River walk map                         | 45         |
| Figure | 52. | River Walk map showing boat landings and points of    |            |
|        |     | interest                                              | 45         |
|        |     | Wall plaque of tile describing historic site          | 48         |
|        |     | Forth-eight percent of visitors are under 25          | 48         |
|        |     | Sightseeing on foot is enjoyed by all age groups      | 48         |
|        |     | Many visitors come to walk and shop                   | 48         |
| Figure | 57. | For many, the River Walk provides their only          |            |
|        |     | recreation                                            | 49         |
| Figure | 58. | The River Walk offers year-around pleasure at         |            |
|        |     | break time                                            | 49         |
| Figure | 59. | Specially designed sightseeing barges are popular     | 49         |
| Figure | 60. | Quiet corners in River Walk restaurants provide       |            |
|        |     | moments of relaxation                                 | 49         |
| Figure | 61. | Special events, such as this art show on the grass    |            |
|        |     | seats of the Arneson Theater, are very popular        | 50         |
| Figure | 62. | Outdoor dining is popular along the open waterfront   | 50         |
|        |     | A popular dining patio along River Walk               | 50         |
| Figure | 64. | Dam holds the horseshoe bend of the river at          |            |
|        |     | constant levelopens to allow flow at flood time       | 50         |
| Figure | 65. | River Walk maintenance is handled from river barges   | 51         |
| Figure | 66. | Safety and guidance are provided in the River Walk    |            |
|        |     | area by a special law enforcement groupthe Park       | <b>~</b> 4 |
|        |     | Rangers                                               | 51         |
| Figure | 67. | Four environmental sub-zones of River Walk            | 53         |