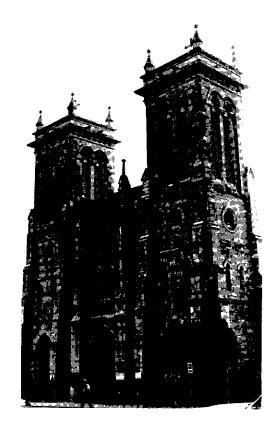

In order to gain some insight into the strength of the voter support of the San Antonio River Walk, the registered voters of the city were surveyed. A statistical random sample of 2,001 of the 216,100 registered voters was drawn and was mailed questionnaires. A total of 414 usable responses were returned and constitute the basis for the following analysis: