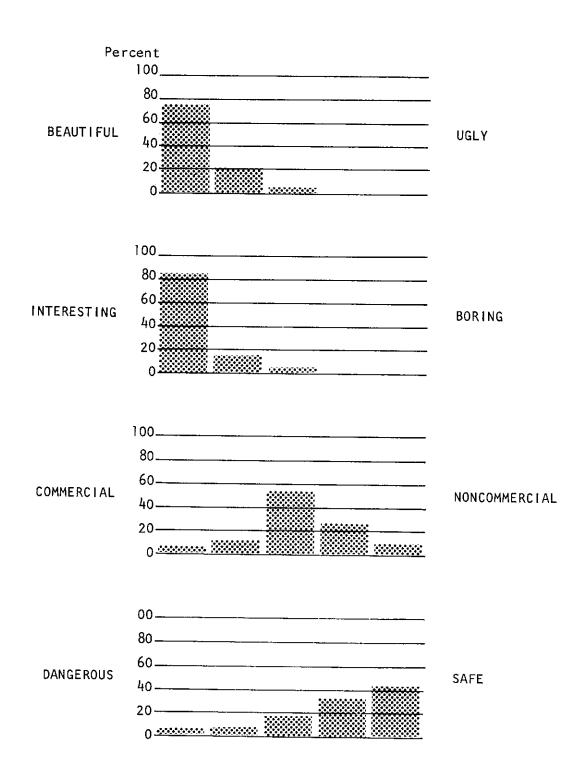

In order to obtain visitor response to the River Walk, a full year interview survey was carried on between September, 1970 and August 31, 1971. Because no data were available regarding the numbers and characteristics of visitation, it was not possible to establish a true random sample survey in the statistical sense. Therefore, the use of a quota sample was adopted, interviewing every month on weekends at each of nine survey stations (Figure 6). The interviewers spent approximately one hour at each station for each interview period. Because interviews were

held on weekends only, the respondents may have had different characteristics from those during the week. For example, the sample may not adequately represent conventioneers and may overrepresent military personnel (from bases located nearby). Because of varying densities of use, each station did not yield an equal number of respondents.