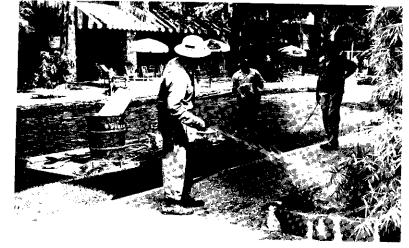

The informal landscape design gives the impression of being in a wild setting of great size; yet there is provision for many activities.

Excellent control and maintenance is provided, always offering a neat

and clean setting although used by many people.

It represents a unique mix of business enterprise and park, each one complementing the other to produce an identifiable urban feature of high quality.

The visitors use and image of the River Walk was surveyed through visitor response to interview using social survey techniques at nine stations along the River Walk. The survey was conducted on weekends for a full year.