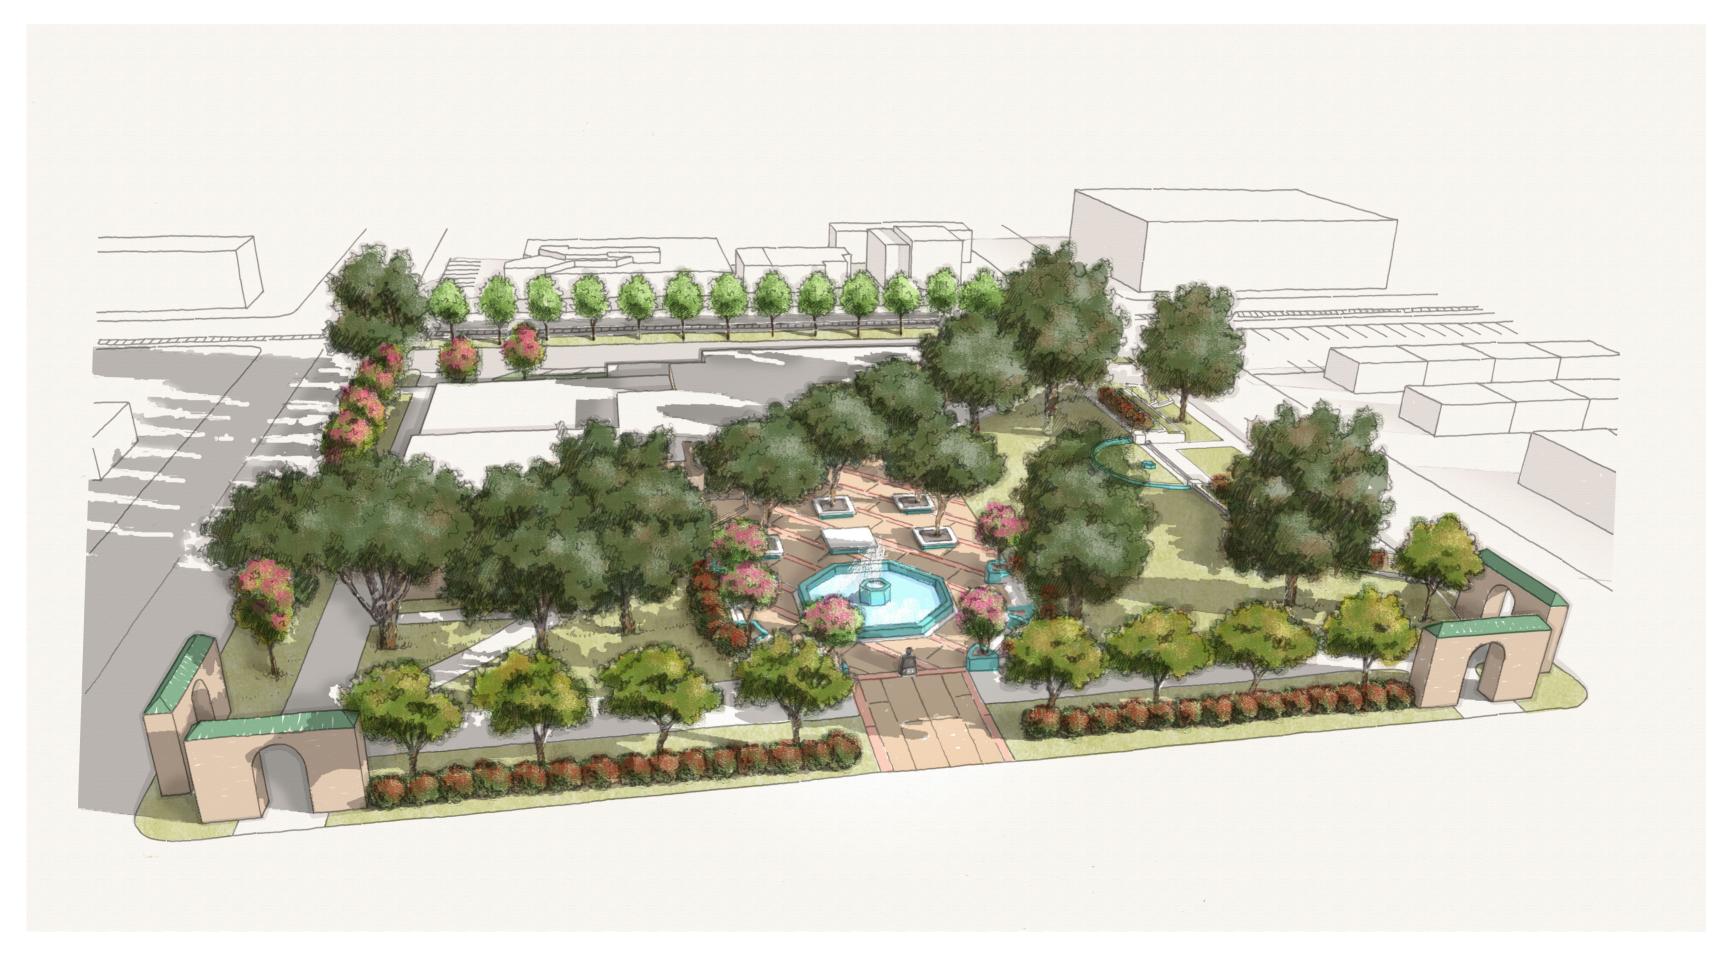

ent for children's educational activities
- Increase color for the site.
- Restructure night lighting effects
- Provide a space that is inviting while maintaining a sense of security.

### <u>Objectives</u>

- Provide seating areas for relaxing and public gathering
- Facilitate space for lunchtime activities and venues.
- Utilize the evaporative cooling efect of the fountain.
- Create activity zones in the lawn areas
- Provide more tree canopies for shade
- Implement seasonal coloful plantings
- Add night lighting for aesthetic effect and, security.

### **Design Elements**

- Recessed bench seating
- Bench seating planters
- Berms
- Introduce new plantings
- Uplighting
- Security lighting
- Pole lighting







### A A' Section View





### **B B' Section View**







## Bird Eye View







### Terracing Perspective







### Plaza Interior Perspective







## Night View A







## Night View B







### Night View C







## Plant List





Desert Rose 'Tropic Sun' Adenium obesum

Mexican Buckeye
Ungnadia speciosa



Crape Myrtle *Lagerstroemia indica* 



Live Oak Quercus virginiana



Camphor Tree
Cinnamomum camphora



http://texastreeid.tamu.edu/content/TreeDetails/?id=109

http://texastreeid.tamu.edu/content/TreeDetails/?id=55

http://tipsplants.com/community/poisonous-toxic-plants/how-deal-poisonous-adenium-desert-rose

http://texastreeid.tamu.edu/content/TreeDetails/?id=129