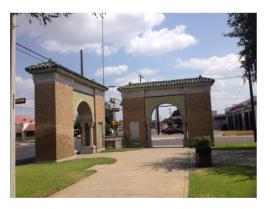

l in 1870, and designated as a public plaza. From about 1900, it was known locally as Juarez Plaza, named for the organization Sociedad Mutualista Hijos De Juarez that met west of this block.

In 1931 the plaza was renamed Bruni plaza in tribute to prominent Laredo citizen Antonio Mateo Bruni. Born in Italy in1856. Bruni came to Laredo in 1877 and established a mercantile business. A civic leader, Bruni was elected to the city council in 1886, and to the county commission in 1894. His other enterprises included holdings in real estate and ranching.

Bruni contributed to the beautification of the plaza, and after his death in 1931, his will provided funds for its care. The site continues to serve as a commutty gathering place.



#### **Site Location**









Plaza Central Fountain Arch





Semi-circle Fountain

### Introduction

The Bruni Plaza Branch Library is located in downtown Laredo on the corner of San Bernardo Ave. and Washington St. This branch library houses a small circulating collection for both adults and children. The Bruni Branch Plaza Branch Library provides programs for children after school and summer reading programs from June through July. During the summer months the Library partners with Laredo Independent School District to provide free healthy meals to all children under the age of 18.

Our goal is to create a design that improves the Bruni plaza for the city of Laredo. It will satisfy the client's needs, provide the outdoor activity zone for the library users, especially children, draw in the surrounding community, improve the aesthetic appeal of