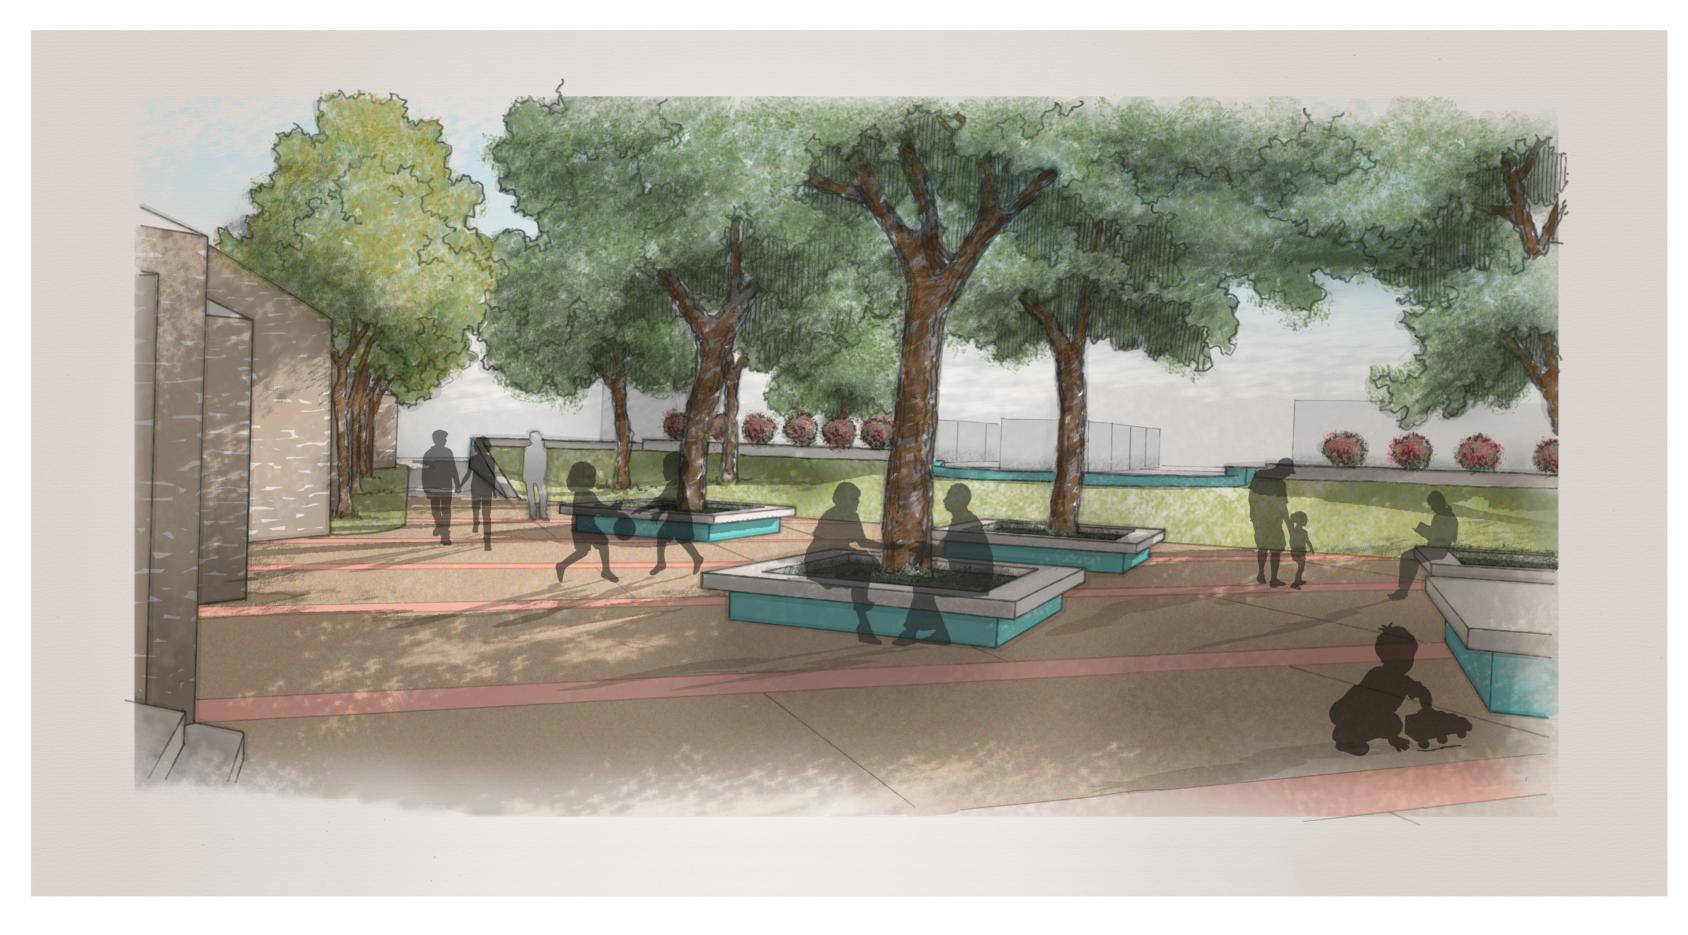

.
- Restructure night lighting effects
- Provide a space that is inviting while maintaining a sense of security.

### <u>Objectives</u>

- Provide seating areas for relaxing and public gathering
- Facilitate space for lunchtime activities and venues.
- Utilize the evaporative cooling efect of the fountain.
- Create activity zones in the lawn areas
- Provide more tree canopies for shade
- Implement seasonal coloful plantings
- Add night lighting for aesthetic effect and, security.

### **Design Elements**

- Recessed bench seating
- Bench seating planters
- Berms
- Introduce new plantings
- Uplighting
- Security lighting
- Pole lighting







### A A' Section View





### **B B' Section View**







## Bird Eye View







### Terracing Perspective







### Plaza Interior Perspective







## Night View A







## Night View B







### Night View C







## Plant List





Desert Rose 'Tropic Sun' Adenium obesum

Mexican Buckeye
Ungnadia speciosa



Crape Myrtle *Lagerstroemia indica* 



Live Oak Quercus virginiana



Camphor Tree
Cinnamomum camphora



http://texastreeid.tamu.edu/content/TreeDetails/?id=109

http://texastreeid.tamu.edu/content/TreeDetails/?id=55

http://tipsplants.com/community/poisonous-toxic-plants/how-deal-poisonous-adenium-desert-rose

http://texastreeid.tamu.edu/content/TreeDetails/?id=129