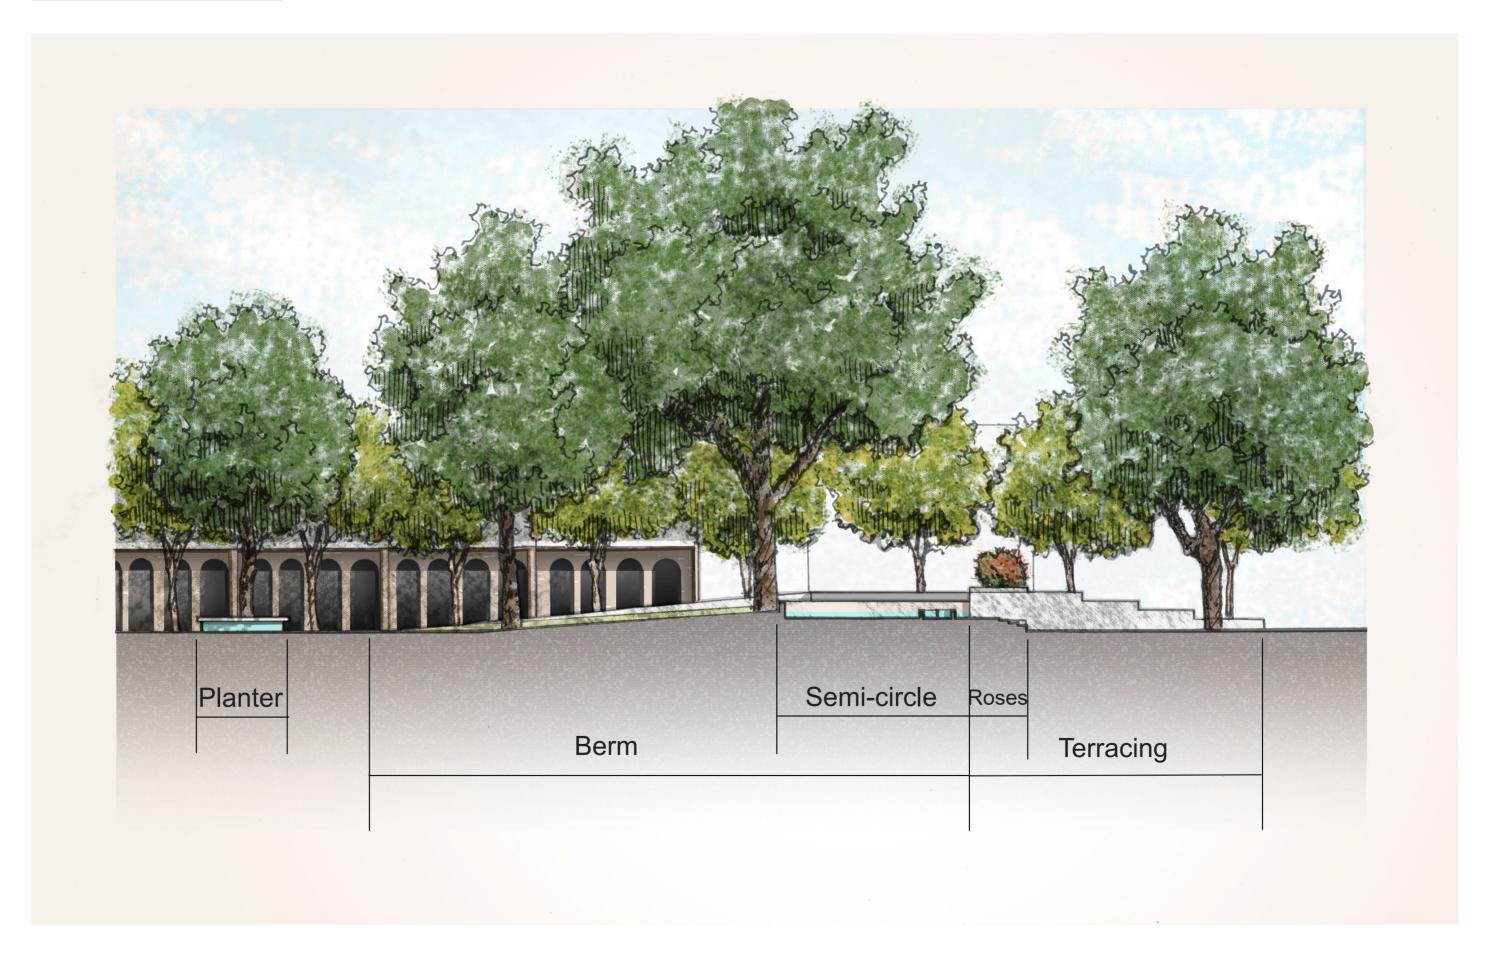

s.
- Include an environment for children's educational activities
- Increase color for the site.
- Restructure night lighting effects
- Provide a space that is inviting while maintaining a sense of security.

### <u>Objectives</u>

- Provide seating areas for relaxing and public gathering
- Facilitate space for lunchtime activities and venues.
- Utilize the evaporative cooling efect of the fountain.
- Create activity zones in the lawn areas
- Provide more tree canopies for shade
- Implement seasonal coloful plantings
- Add night lighting for aesthetic effect and, security.

### **Design Elements**

- Recessed bench seating
- Bench seating planters
- Berms
- Introduce new plantings
- Uplighting
- Security lighting
- Pole lighting







### A A' Section View





### **B B' Section View**







## Bird Eye View







### Terracing Perspective







### Plaza Interior Perspective







## Night View A







## Night View B







### Night View C







## Plant List





Desert Rose 'Tropic Sun' Adenium obesum

Mexican Buckeye
Ungnadia speciosa



Crape Myrtle *Lagerstroemia indica* 



Live Oak Quercus virginiana



Camphor Tree
Cinnamomum camphora



http://texastreeid.tamu.edu/content/TreeDetails/?id=109

http://texastreeid.tamu.edu/content/TreeDetails/?id=55

http://tipsplants.com/community/poisonous-toxic-plants/how-deal-poisonous-adenium-desert-rose

http://texastreeid.tamu.edu/content/TreeDetails/?id=129