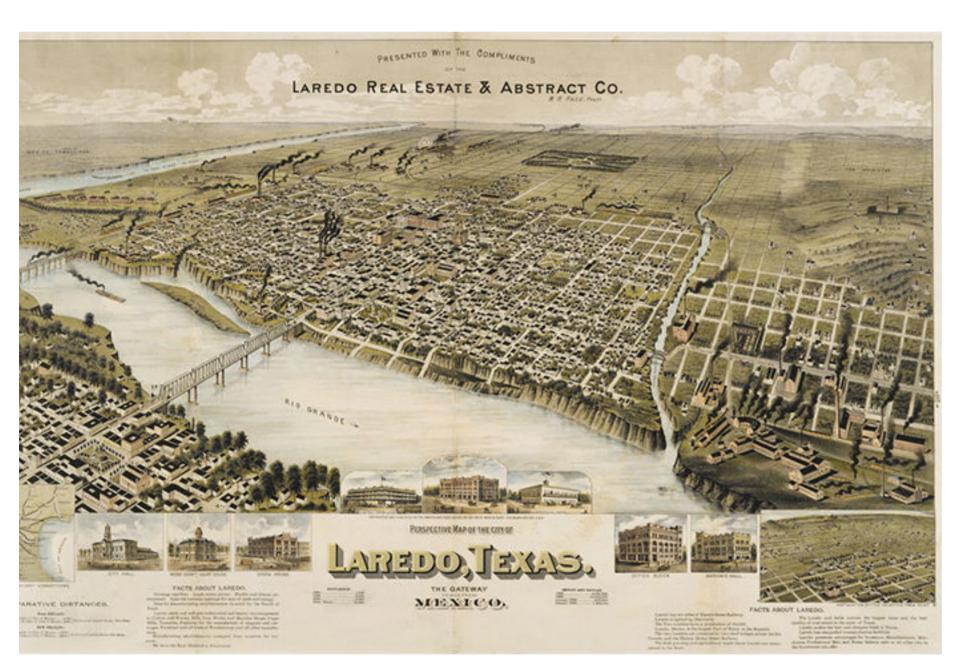

### **History**

When Juan Frenando De Placios, governor of Nuevo Santander, new Spain, designed Laredo as a villa in 1767, he Laid out a central Plaza as an integral part of city's plan. During the era of Spanish colonization, the plaza functioned as a place for public meetings, readings of decrees, and corrals for cattle roundups.

The land for this park was set aside in city plats by the Laredo city council in 1870, and designated as a public plaza. From about 1900, it was known locally as Juarez Plaza, named for the organization Sociedad Mutualista Hijos De Juarez that met west of this block.

In 1931 the plaza was renamed Bruni plaza in tribute to prominent Laredo citizen Antonio Mateo Bruni. Born in Italy in1856. Bruni came to Laredo in 1877 and established a mercantile business. A civic leader, Bruni was elected to the city council in 1886, and to the county commission in 1894. His other enterprises included holdings in real estate and ranching.

Bruni contributed to the beautification of the plaza, and after his death in 1931, his will provided funds for its care. The site continues to serve as a commutty gathering place.