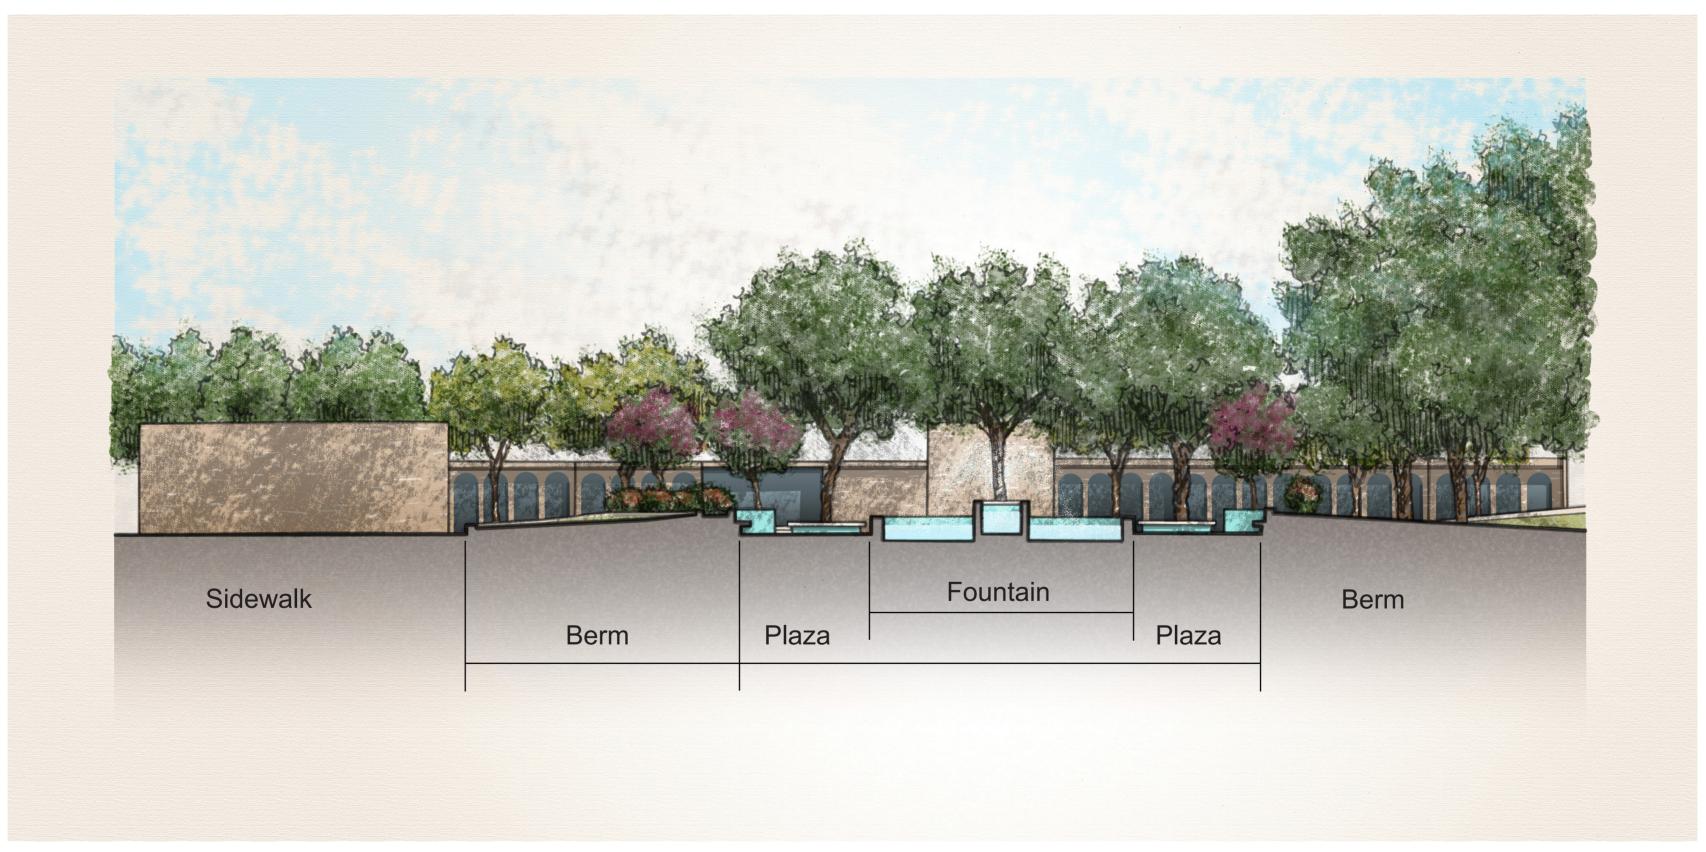

activity zone for library users.
- Include an environment for children's educational activities
- Increase color for the site.
- Restructure night lighting effects
- Provide a space that is inviting while maintaining a sense of security.

### <u>Objectives</u>

- Provide seating areas for relaxing and public gathering
- Facilitate space for lunchtime activities and venues.
- Utilize the evaporative cooling efect of the fountain.
- Create activity zones in the lawn areas
- Provide more tree canopies for shade
- Implement seasonal coloful plantings
- Add night lighting for aesthetic effect and, security.

### **Design Elements**

- Recessed bench seating
- Bench seating planters
- Berms
- Introduce new plantings
- Uplighting
- Security lighting
- Pole lighting







### A A' Section View





### **B B' Section View**







## Bird Eye View







### Terracing Perspective







### Plaza Interior Perspective







## Night View A







## Night View B







### Night View C







## Plant List





Desert Rose 'Tropic Sun' Adenium obesum

Mexican Buckeye
Ungnadia speciosa



Crape Myrtle *Lagerstroemia indica* 



Live Oak Quercus virginiana



Camphor Tree
Cinnamomum camphora



http://texastreeid.tamu.edu/content/TreeDetails/?id=109

http://texastreeid.tamu.edu/content/TreeDetails/?id=55

http://tipsplants.com/community/poisonous-toxic-plants/how-deal-poisonous-adenium-desert-rose

http://texastreeid.tamu.edu/content/TreeDetails/?id=129