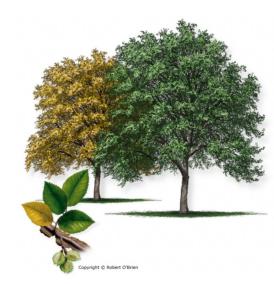

## Plant List

Desert Rose 'Tropic Sun' Adenium obesum

Mexican Buckeye
Ungnadia speciosa

Crape Myrtle *Lagerstroemia indica* 

Live Oak Quercus virginiana

Camphor Tree
Cinnamomum camphora

http://texastreeid.tamu.edu/content/TreeDetails/?id=109