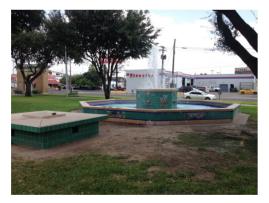

plats by the Laredo city council in 1870, and designated as a public plaza. From about 1900, it was known locally as Juarez Plaza, named for the organization Sociedad Mutualista Hijos De Juarez that met west of this block.

In 1931 the plaza was renamed Bruni plaza in tribute to prominent Laredo citizen Antonio Mateo Bruni. Born in Italy in1856. Bruni came to Laredo in 1877 and established a mercantile business. A civic leader, Bruni was elected to the city council in 1886, and to the county commission in 1894. His other enterprises included holdings in real estate and ranching.

Bruni contributed to the beautification of the plaza, and after his death in 1931, his will provided funds for its care. The site continues to serve as a commutty gathering place.



#### **Site Location**









Plaza Central Fountain Arch





Semi-circle Fountain

### Introduction

The Bruni Plaza Branch Library is located in downtown Laredo on the corner of San Bernardo Ave. and Washington St. This branch library houses a small circulating collection for both adults and children. The Bruni Branch Plaza Branch Library provides programs for children after school and summer reading programs from June through July. During the summer months the Library partners with Laredo Independent School District to provide free healthy meals to all children under the age of 18.

Our goal is to create a design that improves the Bruni plaza for the city of Laredo. It will satisfy the client's needs, provide the outdoor activity zone for the library users, especially children, draw in the surrounding community,