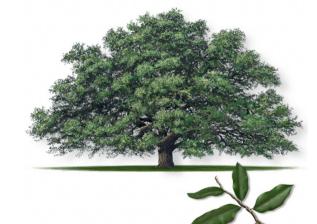

## Plant List

Desert Rose 'Tropic Sun' Adenium obesum

Mexican Buckeye
Ungnadia speciosa

Crape Myrtle *Lagerstroemia indica* 

Live Oak Quercus virginiana

Camphor Tree
Cinnamomum camphora

http://texastreeid.tamu.edu/content/TreeDetails/?id=109