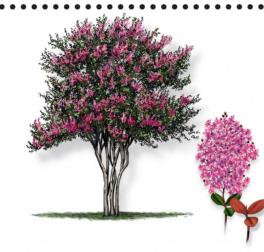

## Plant List

Desert Rose 'Tropic Sun' Adenium obesum

Mexican Buckeye
Ungnadia speciosa

Crape Myrtle *Lagerstroemia indica* 

Live Oak Quercus virginiana

Camphor Tree
Cinnamomum camphora

http://texastreeid.tamu.edu/content/TreeDetails/?id=109