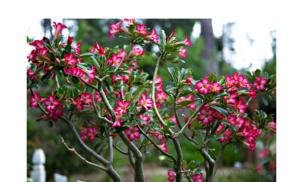

## Plant List

Desert Rose 'Tropic Sun' Adenium obesum

Mexican Buckeye
Ungnadia speciosa

Crape Myrtle *Lagerstroemia indica* 

Live Oak Quercus virginiana

Camphor Tree
Cinnamomum camphora

http://texastreeid.tamu.edu/content/TreeDetails/?id=109