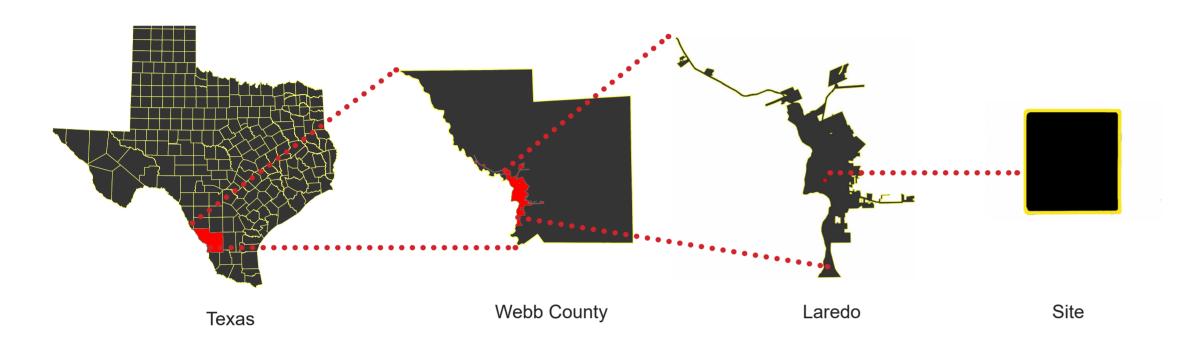

#### **Site Location**

Plaza Central Fountain Arch

Semi-circle Fountain

### Introduction

The Bruni Plaza Branch Library is located in downtown Laredo on the corner of San Bernardo Ave. and Washington St. This branch library houses a small circulating collection for both adults and children. The Bruni Branch Plaza Branch Library provides programs for children after school and summer reading programs from June through July. During the summer months the Library partners with Laredo Independent School District to provide free healthy meals to all children under the age of 18.