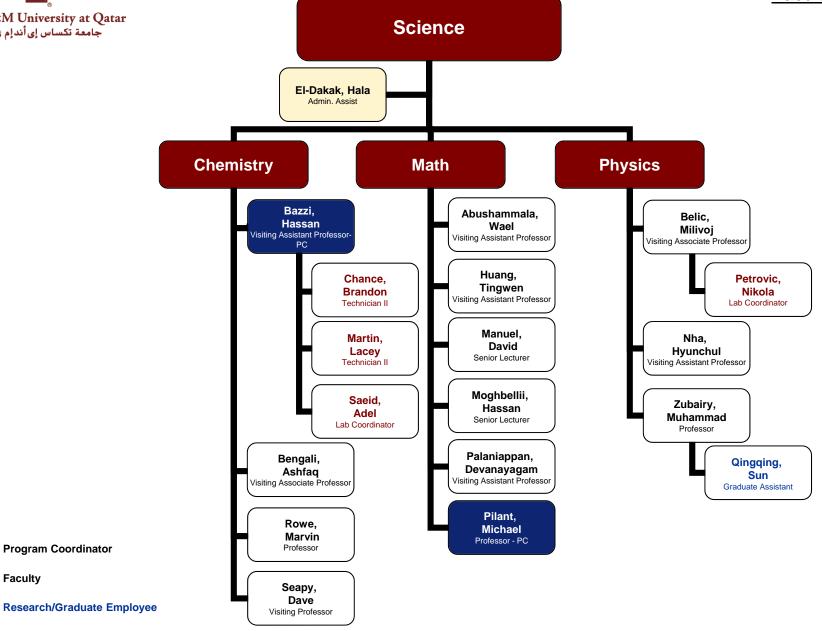

### **Executive Management Office**



# Texas A&M University at Qatar جامعة تكساس إي أندام في قطر

#### **ADMINISTRATIVE STRUCTURE**

#### Academic Affairs office



Updated: June 14, 2007

Leila Jaber











#### Electrical Engineering Faculty and Staff Chart 2007-2008

















# <u>Liberal Arts</u> <u>Faculty and Staff Chart</u> <u>2007-2008</u>



PC Program Coordinator

Black Faculty

Blue Research/Graduate Employee

Maroon Technical Staff



**Program Coordinator** 

**Faculty** 

**Technical Staff** 

Black

Blue

Maroon

#### **Science** Faculty and Staff Chart 2007-2008





#### Finance & Administration





#### Finance





#### **Human Resources**





#### Information Technology





#### **Public Affairs**





# **Facilities Planning**





#### Research and Graduate Studies