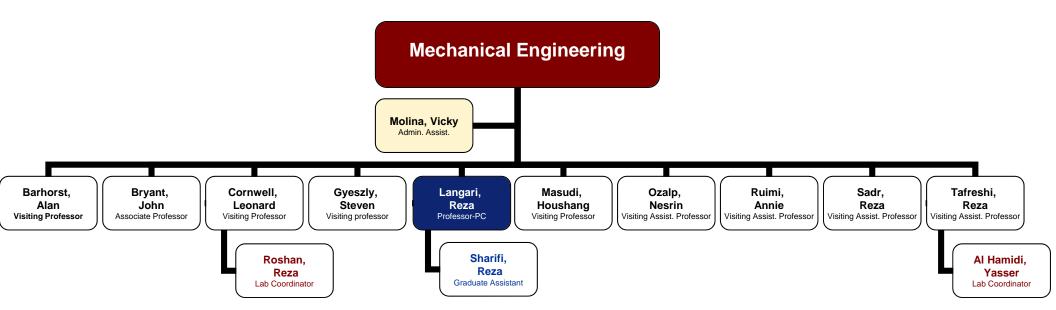

### **Executive Management Office**



# Texas A&M University at Qatar جامعة تكساس إي أندام في قطر

#### **ADMINISTRATIVE STRUCTURE**

#### Academic Affairs office



Updated: June 14, 2007

Leila Jaber











#### Electrical Engineering Faculty and Staff Chart 2007-2008

















# <u>Liberal Arts</u> <u>Faculty and Staff Chart</u> <u>2007-2008</u>



PC Program Coordinator

Black Faculty

Blue Research/Graduate Employee

Maroon Technical Staff



**Program Coordinator** 

**Faculty** 

**Technical Staff** 

Black

Blue

Maroon

#### **Science** Faculty and Staff Chart 2007-2008





#### Finance & Administration





#### Finance





#### **Human Resources**





#### Information Technology





#### **Public Affairs**





# **Facilities Planning**





#### Research and Graduate Studies