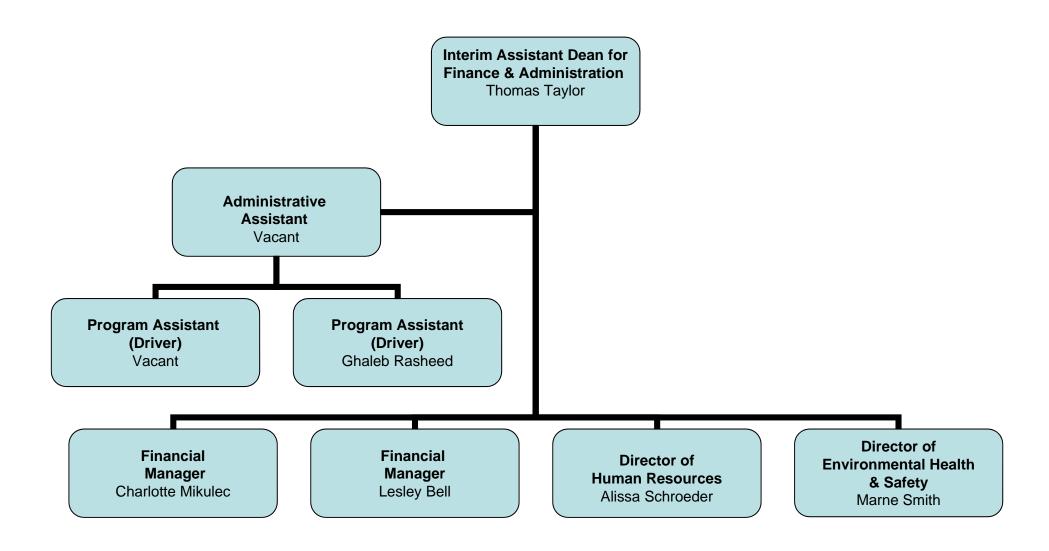

### **Executive Management Office**



# Texas A&M University at Qatar جامعة تكساس إي أندام في قطر

#### **ADMINISTRATIVE STRUCTURE**

#### Academic Affairs office



Updated: June 14, 2007

Leila Jaber











#### Electrical Engineering Faculty and Staff Chart 2007-2008

















# <u>Liberal Arts</u> <u>Faculty and Staff Chart</u> <u>2007-2008</u>



PC Program Coordinator

Black Faculty

Blue Research/Graduate Employee

Maroon Technical Staff



**Program Coordinator** 

**Faculty** 

**Technical Staff** 

Black

Blue

Maroon

#### **Science** Faculty and Staff Chart 2007-2008





#### Finance & Administration





#### Finance





#### **Human Resources**





#### Information Technology





#### **Public Affairs**





# **Facilities Planning**





#### Research and Graduate Studies