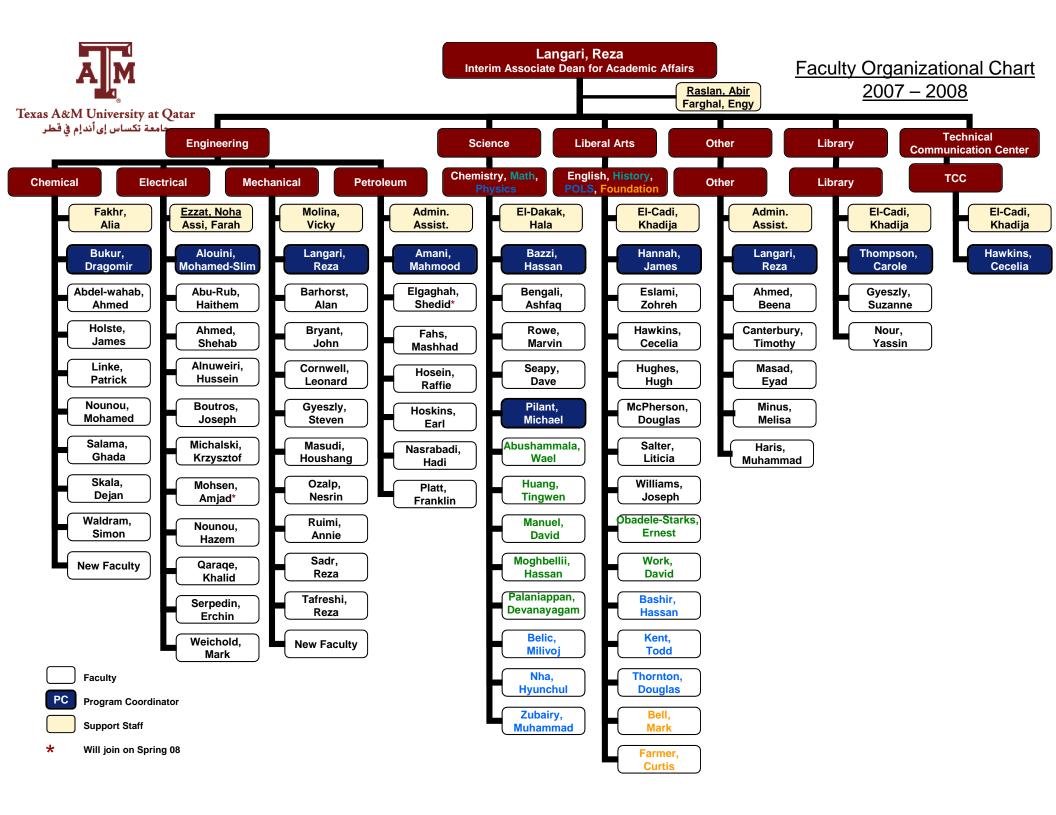

### **Executive Management Office**



# Texas A&M University at Qatar جامعة تكساس إي أندام في قطر

#### **ADMINISTRATIVE STRUCTURE**

#### Academic Affairs office



Updated: June 14, 2007

Leila Jaber











#### Electrical Engineering Faculty and Staff Chart 2007-2008

















# <u>Liberal Arts</u> <u>Faculty and Staff Chart</u> <u>2007-2008</u>



PC Program Coordinator

Black Faculty

Blue Research/Graduate Employee

Maroon Technical Staff



**Program Coordinator** 

**Faculty** 

**Technical Staff** 

Black

Blue

Maroon

#### **Science** Faculty and Staff Chart 2007-2008





#### Finance & Administration





#### Finance





#### **Human Resources**





#### Information Technology





#### **Public Affairs**





# **Facilities Planning**





#### Research and Graduate Studies