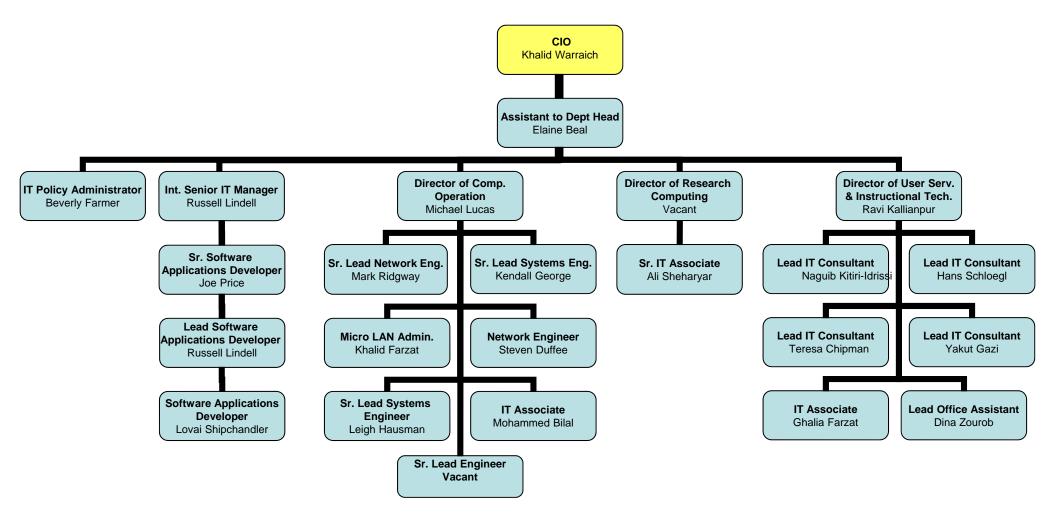

### **Executive Management Office**



# Texas A&M University at Qatar جامعة تكساس إي أندام في قطر

#### **ADMINISTRATIVE STRUCTURE**

#### Academic Affairs office



Updated: June 14, 2007

Leila Jaber











#### Electrical Engineering Faculty and Staff Chart 2007-2008

















# <u>Liberal Arts</u> <u>Faculty and Staff Chart</u> <u>2007-2008</u>



PC Program Coordinator

Black Faculty

Blue Research/Graduate Employee

Maroon Technical Staff



**Program Coordinator** 

**Faculty** 

**Technical Staff** 

Black

Blue

Maroon

#### **Science** Faculty and Staff Chart 2007-2008





#### Finance & Administration





#### Finance





#### **Human Resources**





#### Information Technology





#### **Public Affairs**





# **Facilities Planning**





#### Research and Graduate Studies