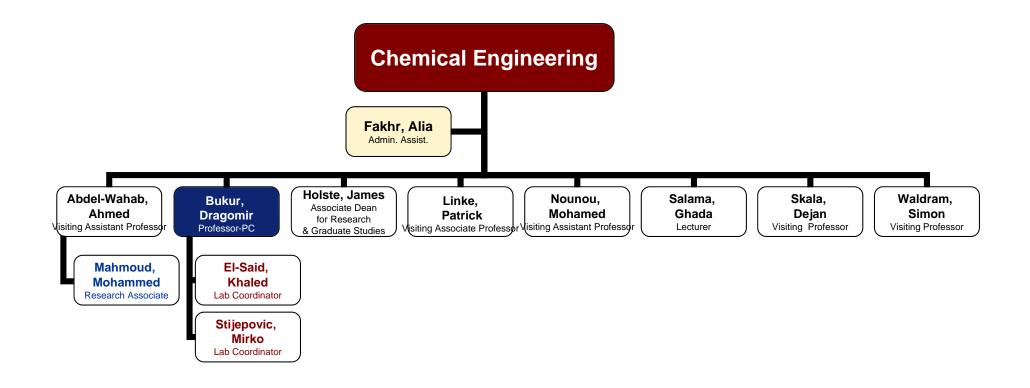

### **Executive Management Office**



# Texas A&M University at Qatar جامعة تكساس إي أندام في قطر

#### **ADMINISTRATIVE STRUCTURE**

#### Academic Affairs office



Updated: June 14, 2007

Leila Jaber











#### Electrical Engineering Faculty and Staff Chart 2007-2008

















# <u>Liberal Arts</u> <u>Faculty and Staff Chart</u> <u>2007-2008</u>



PC Program Coordinator

Black Faculty

Blue Research/Graduate Employee

Maroon Technical Staff



**Program Coordinator** 

**Faculty** 

**Technical Staff** 

Black

Blue

Maroon

#### **Science** Faculty and Staff Chart 2007-2008





#### Finance & Administration





#### Finance





#### **Human Resources**





#### Information Technology





#### **Public Affairs**





# **Facilities Planning**





#### Research and Graduate Studies