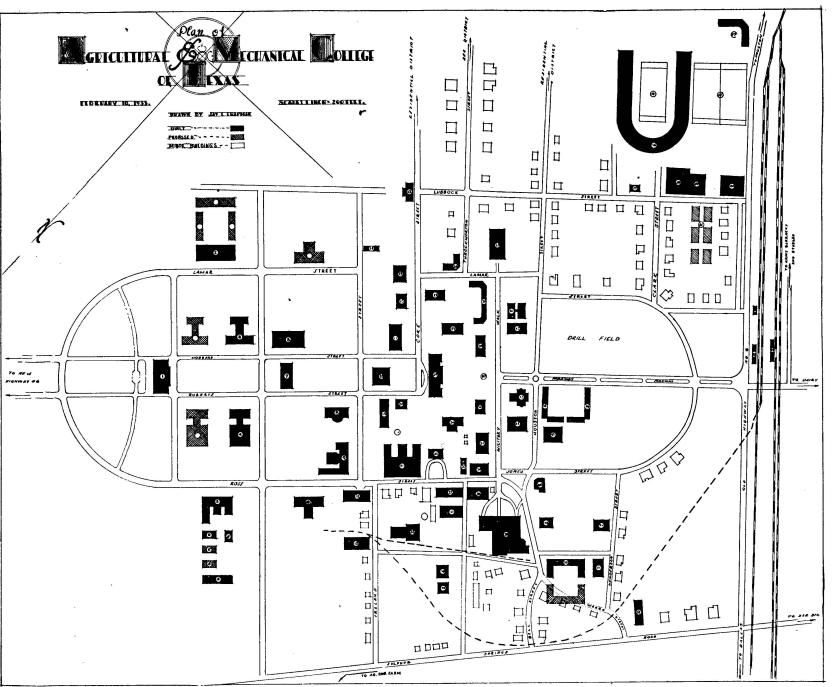

## BUILDINGS

Administration Building

Horse Barns

Asimal Industries Building Agricultural Engineering Building Veterinary Medicine Group Animal Husbandry Pavilion

Agriculture Building

Francis Hall

Chemistry Building

Petroleum Engineering, Geology, and Engineering Experiment Station Building

Laundry

Aeration Tank
A. & M. Consolidated School 13.

Wool Scouring Plant Building

Agricultural Experiment Station Building

Agricultural Experiment Station Building

Science Hall Cushing Library

Textile Engineering Building

Military Science Building M. E. Shops

21.

Power Plant Guion Hall 22. 23.

Extension Service Building

Physics Building

Hart Hall (Dormitory)

Civil Engineering Building Foster Hall (Dormitory)

Academic Building
Electrical Engnieering Building
Legett Hall (Dormitory)
Mechanical Engineering Building

Exchange Store
Gathwright Hall (Dormitory)
Building and College Utilities
Milner Hall (Dormitory)

35.

Warehouse

Sbisa Hall (Mess Hall) 39.

Armory

40.

Armory
Bizzell Hall (Dormitory)
Goodwin Hall (Dormitory)

Y. M. C. A. Building

Mitchell Hall (Dormitory) Puryear Hall (Dormitory)

Law Hall (Dormitory) Assembly Hall

Aggieland Inn

Hospital

Walton Hall (Dormitory)

Post Graduate Hall (Dormitory)
Bachelor Hall (Dormitory)
Grand Stand (Baseball)
Kyle Field

54.

Practice Field

Stadium

Athletic Office 57.

Memorial Gymnasium

Swimming Pool Intramural Gymnasium

Tennis Courts

U. S. Post Office

63. Missouri Pacific Station

Southern Pacific Station

65. Ross Hall

President's Home

66. President's 67. Flag Pole