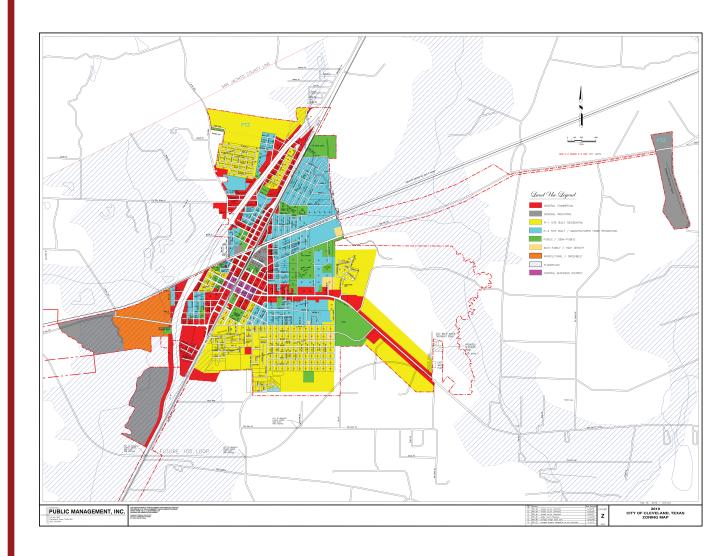

## LAND USE

There was no zoning map available for Liberty County, therefore the existing land uses of the City of Cleveland will be analyzed. to be too close to the floodplain and not desirable for developport future land uses. If there is future development Liberty

There are several pockets of vacant land in the city but they seem ment. I am uncertain as to whether the City of Cleveland will sup-County can annex some of the land to the south.