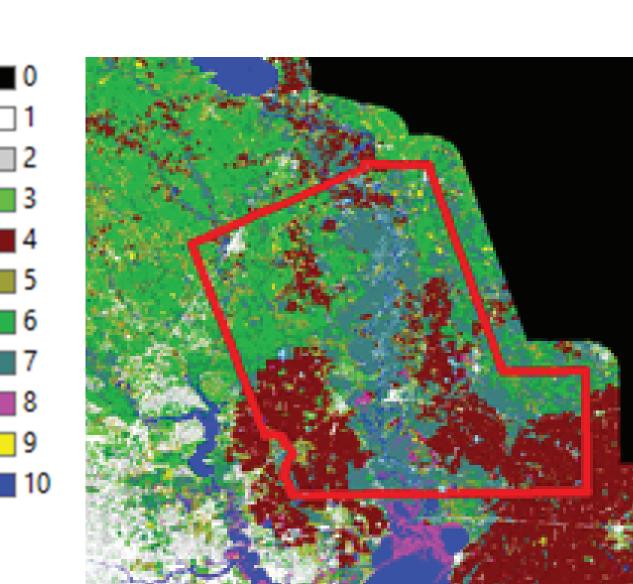

## LAND USE

There was no zoning map available for Liberty County, therefore the existing land uses of the City of Cleveland will be analyzed. to be too close to the floodplain and not desirable for developport future land uses. If there is future development Liberty

There are several pockets of vacant land in the city but they seem ment. I am uncertain as to whether the City of Cleveland will sup-County can annex some of the land to the south.