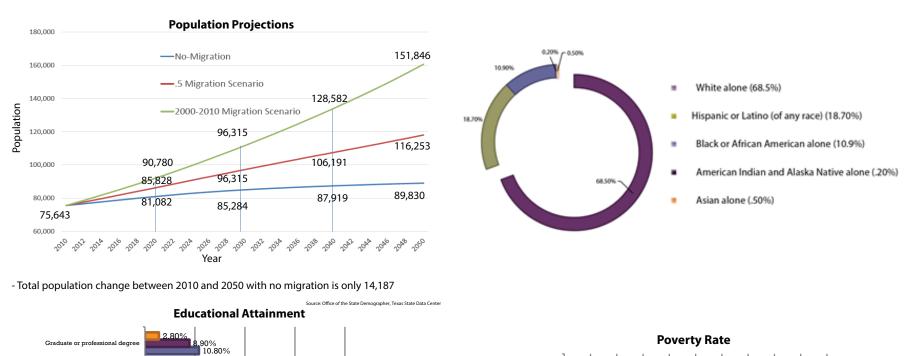

Rural county with approximately 88% of its land used for agricultural purposes.

State of Texas Population: Liberty County Population:

Percent of State Population: 0.002%

Population Density: 65 People/Sq. Mi.

Top Three Largest Cities in Liberty County (in population):

8,586 1) Liberty City 2) Cleveland City 7,671 7,355 3) Dayton City

TOTAL: 23,612 (of the 76,013 county total)

> Only 31% of the total county's total population is located within the county's three largest cities.