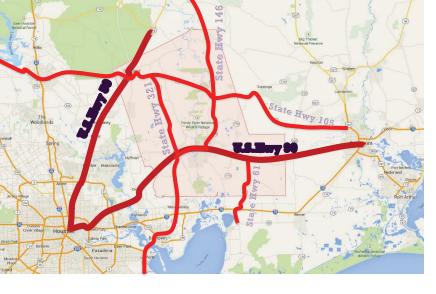

## TRANSPORTATION & INFRASTRUCTURE

**School Districts in Liberty County, Texas** 