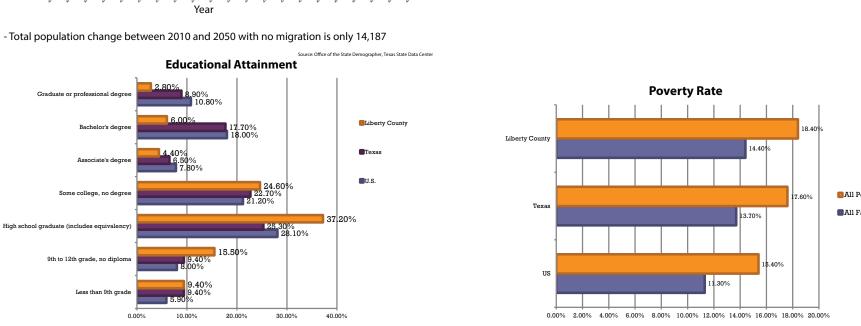

mplications for the future as well as challenges and opportunities.

25,639,373

76,013

## STUDY AREA | POPULATION

Founded in 1836 in the pre-civil war Republic of Texas.

Liberty was incorporated as a city and the county seat in 1837.

1,176 Square Miles

Borders Harris County (contains City of Houston)

Rural county with approximately 88% of its land used for agricultural purposes.

State of Texas Population: Liberty County Population:

Percent of State Population: 0.002%

Population Density: 65 People/Sq. Mi.

Top Three Largest Cities in Liberty County (in population):

8,586 1) Liberty City 2) Cleveland City 7,671 7,355 3) Dayton City

TOTAL: 23,612 (of the 76,013 county total)

> Only 31% of the total county's total population is located within the county's three largest cities.





**ECONOMY** 



### **ENVIRONMENT**





Sitong DENG = Ricardo J. MAGA ROJAS = Scott PERKES

PLAN 613 | Planning Methods & Techniques

Wei LI, PhD - Assistant Professor





## LAND USE

There was no zoning map available for Liberty County, therefore the existing land uses of the City of Cleveland will be analyzed. to be too close to the floodplain and not desirable for developport future land uses. If there is future development Liberty



There are several pockets of vacant land in the city but they seem ment. I am uncertain as to whether the City of Cleveland will sup-County can annex some of the land to the south.







## TRANSPORTATION & INFRASTRUCTURE





**School Districts in Liberty County, Texas** 

#### **CORRECTIONAL FACILITIES**

■ Cleveland Correction Center (Privately Ow