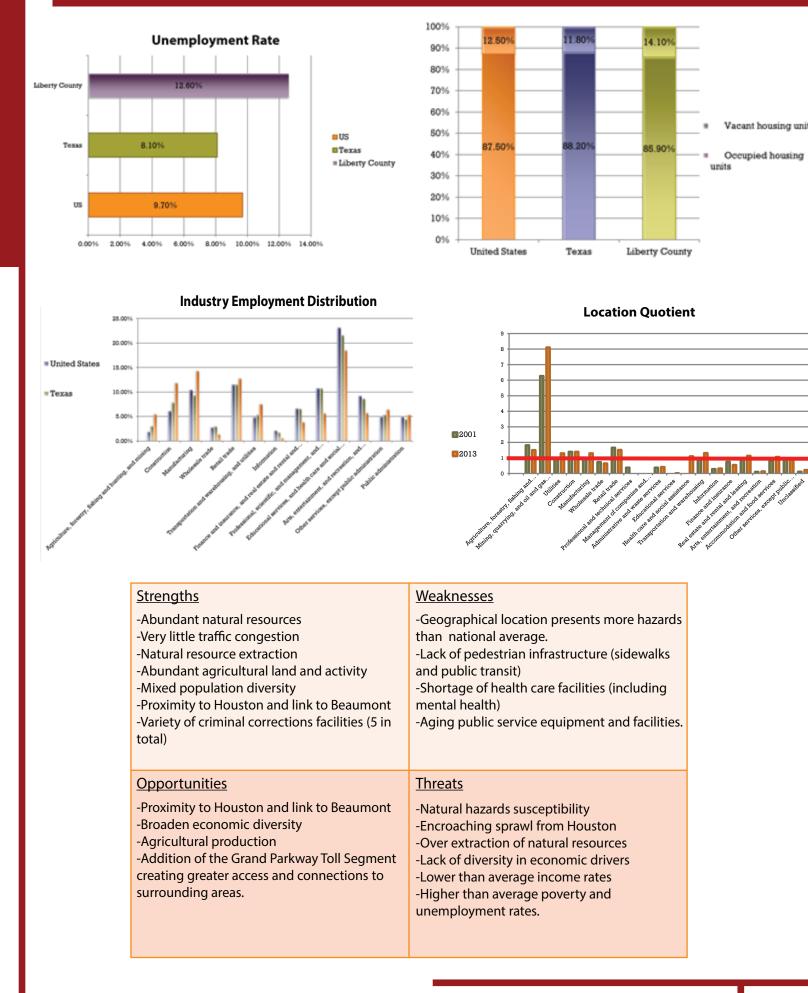

the future as well as challenges and opportunities.

25,639,373

76,013

## STUDY AREA | POPULATION

Founded in 1836 in the pre-civil war Republic of Texas.

Liberty was incorporated as a city and the county seat in 1837.

1,176 Square Miles

Borders Harris County (contains City of Houston)

Rural county with approximately 88% of its land used for agricultural purposes.

State of Texas Population: Liberty County Population:

Percent of State Population: 0.002%

Population Density: 65 People/Sq. Mi.

Top Three Largest Cities in Liberty County (in population):

8,586 1) Liberty City 2) Cleveland City 7,671 7,355 3) Dayton City

TOTAL: 23,612 (of the 76,013 county total)

> Only 31% of the total county's total population is located within the county's three largest cities.





**ECONOMY** 



### **ENVIRONMENT**





Sitong DENG = Ricardo J. MAGA ROJAS = Scott PERKES

PLAN 613 | Planning Methods & Techniques

Wei LI, PhD - Assistant Professor





## LAND USE

There was no zoning map available for Liberty County, therefore the existing land uses of the City of Cleveland will be analyzed. to be too close to the floodplain and not desirable for developport future land uses. If there is future development Liberty



There are several pockets of vacant land in the city but they seem ment. I am uncertain as to whether the City of Cleveland will sup-County can annex some of the land to the south.







## TRANSPORTATION & INFRASTRUCTURE





**School Districts in Liberty County, Texas** 

#### **CORRECTIONAL FACILITIES**

■ Cleveland Correction Center (Privately Owned Men's Prison